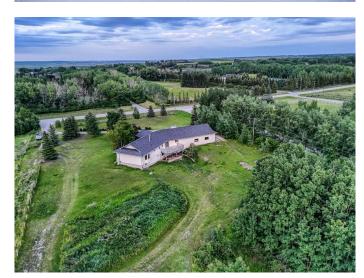

## \$1,488,000

6 Bedroom, 2.00 Bathroom, 1,973 sqft Residential on 4.99 Acres

Bearspaw\_Calg, Rural Rocky View County, Alberta

Welcome to this spacious family home perched on 5 acres in a prime location offering incredible value and long-term potential. Whether you're a growing family seeking space to roam, a multigenerational household, or an investor exploring future development, this property is full of opportunity.

layout, and tons of space to personalize.

The real bonus? This land offers subdivision plans for two other lots, making it a fantastic investment for future development or resale potential. Whether you're looking to create your dream estate, start a hobby farm, or explore the development route, this is your canvas.

#### **Exterior**

Exterior Features Balcony, Private Yard

Lot Description Landscaped, Many Trees, Private, Rolling Slope, Secluded, Treed

Roof Asphalt Shingle

Construction Stucco, Wood Frame

Foundation Wood