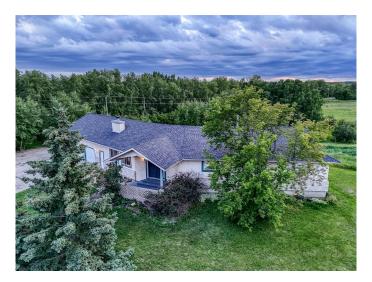

## \$1,488,000

6 Bedroom, 2.00 Bathroom, 1,973 sqft Residential on 4.99 Acres

Bearspaw\_Calg, Rural Rocky View County, Alberta

Welcome to this spacious family home perched on 5 acres in a prime location offering incredible value and long-term potential. Whether you're a growing family seeking space to roam, a multigenerational household, or an investor exploring future development, this property is full of opportunity.

The home itself features over 3,700 sqft of total living space, 6 generously sized bedrooms, with 3 on the main floor and 3 more in the fully finished walkout basement – ideal for large families or those needing flexible living arrangements. The main level offers a spacious kitchen and eating area, a formal dining room, and a bright west-facing deck to take in the beautiful mountain views.

Outside, the property offers a triple attached garage, plenty of space for toys, RVs, or future outbuildings. While the home could use some TLC and renovation to bring it up to modern standards, it offers solid bones, a functional