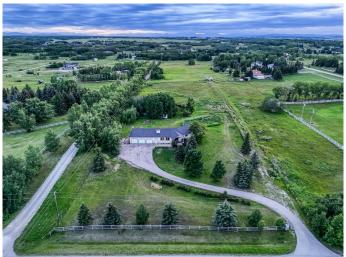

## \$1,488,000

6 Bedroom, 2.00 Bathroom, 1,973 sqft Residential on 4.99 Acres

Bearspaw\_Calg, Rural Rocky View County, Alberta

Welcome to this spacious family home perched on 5 acres in a prime location offering incredible value and long-term potential. Whether you're a growing family seeking space to roam, a multigenerational household, or an investor exploring future development, this property is full of opportunity.

layout, and tons of space to personalize.

The real bonus? This land offers subdivision plans for two other lots, making it a fantastic investment for future development or resale potential. Whether you're looking to create your dream estate, start a hobby farm, or explore the development route, this is your canvas.

#### **Exterior**

Exterior Features Balcony, Private Yard

Lot Description Landscaped, Many Trees, Private, Rolling Slope, Secluded, Treed

Roof Asphalt Shingle

Construction Stucco, Wood Frame

Foundation Wood