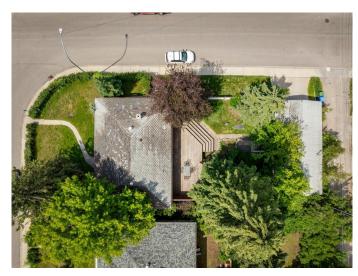

# \$1,200,000 - 2240 30 Avenue Sw, Calgary

MLS® #A2236278

## \$1,200,000

2 Bedroom, 1.00 Bathroom, 1,040 sqft Residential on 0.14 Acres

Richmond, Calgary, Alberta

CORNER LOT in the heart of Marda Loop! Just three blocks from hundreds of shops. restaurants and cafes while being on a quiet residential avenue, this is an incredible opportunity for any builders/developers to make their next project a reality! With a 50' x 125' lot with RCG zoning FACING A PARK, this lot could accommodate a wide range of housing options and is the type of location that does not come up often. With gentle sloping to the rear, consider adding walkout basements or rooftop patios to take advantage of views of the city and the leafy green surrounding neighbourhood! A bonus with this property is the 4-car garage (double tandem) that could be rented separately or used for storage until you are ready to build. Existing structures are being sold as-is.

#### **Exterior**

Exterior Features Private Yard

Lot Description Back Lane, Rectangular Lot

Roof Asphalt Shingle

Construction Wood Frame, Wood Siding

Foundation Poured Concrete