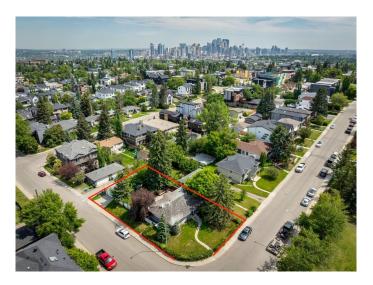

# \$1,200,000 - 2240 30 Avenue Sw, Calgary

MLS® #A2236278

## \$1,200,000

2 Bedroom, 1.00 Bathroom, 1,040 sqft Residential on 0.14 Acres

Richmond, Calgary, Alberta

CORNER LOT in the heart of Marda Loop! Just three blocks from hundreds of shops. restaurants and cafes while being on a quiet residential avenue, this is an incredible opportunity for any builders/developers to make their next project a reality! With a 50' x 125' lot with RCG zoning FACING A PARK, this lot could accommodate a wide range of housing options and is the type of location that does not come up often. With gentle sloping to the rear, consider adding walkout basements or rooftop patios to take advantage of views of the city and the leafy green surrounding neighbourhood! A bonus with this property is the 4-car garage (double tandem) that could be rented separately or used for storage until you are ready to build. Existing structures are being sold as-is.

## **Community Information**

Address 2240 30 Avenue Sw

Subdivision Richmond

City Calgary
County Calgary
Province Alberta
Postal Code T2T 1R7