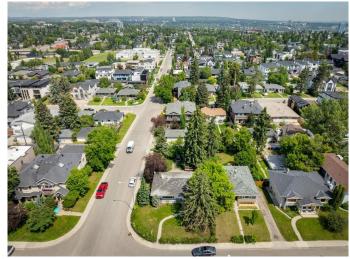

# \$1,200,000 - 2240 30 Avenue Sw, Calgary

MLS® #A2236278

## \$1,200,000

2 Bedroom, 1.00 Bathroom, 1,040 sqft Residential on 0.14 Acres

Richmond, Calgary, Alberta

CORNER LOT in the heart of Marda Loop! Just three blocks from hundreds of shops. restaurants and cafes while being on a quiet residential avenue, this is an incredible opportunity for any builders/developers to make their next project a reality! With a 50' x 125' lot with RCG zoning FACING A PARK, this lot could accommodate a wide range of housing options and is the type of location that does not come up often. With gentle sloping to the rear, consider adding walkout basements or rooftop patios to take advantage of views of the city and the leafy green surrounding neighbourhood! A bonus with this property is the 4-car garage (double tandem) that could be rented separately or used for storage until you are ready to build. Existing structures are being sold as-is.

## **Community Information**

Address 2240 30 Avenue Sw

Subdivision Richmond

City Calgary
County Calgary
Province Alberta
Postal Code T2T 1R7