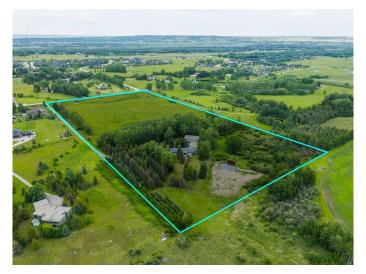

### \$2,880,000

4 Bedroom, 3.00 Bathroom, 2,169 sqft Residential on 18.24 Acres

Westmeadow Estates, Rural Rocky View County, Alberta

A rare opportunity to acquire ~18.24 acres of prime Springbank land in one of the most sought-after rural settings west of Calgary. Positioned just south of Elbow Valley West and only minutes to the Glencoe Golf & Country Club, this property offers an exceptional blend of privacy, scale, and long-term potential â€" whether for future redevelopment, a custom estate residence, or as a strategic hold.

Tucked away at the end of a long private drive and surrounded by mature spruce and aspen, the land features gentle topography, a spring-fed water feature, and westward views toward the Rocky Mountains. With no building commitments or architectural controls, this is an ideal canvas for a private compound or estate-caliber home.

Parcels of this size, with this degree of privacy and access, rarely come to market in this corridor. Whether held as a land investment, reimagined as a signature estate, or explored for potential subdivision, the property offers a compelling blend of immediate enjoyment and future upside.