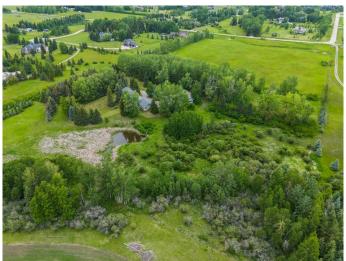

Tucked away at the end of a long private drive and surrounded by mature spruce and aspen, the land features gentle topography, a spring-fed water feature, and westward views toward the Rocky Mountains. With no building commitments or architectural controls, this is an ideal canvas for a private compound or estate-caliber home.

The existing residence and outbuildings, while dated, occupy a discreet site at the rear of the parcel â€" preserving future build flexibility and minimizing disruption to the natural landscape. While this listing is offered at land value only, the current home offers over 3,400 square feet and has solid structure & bones if a buyer was interested in undertaking a renovation.