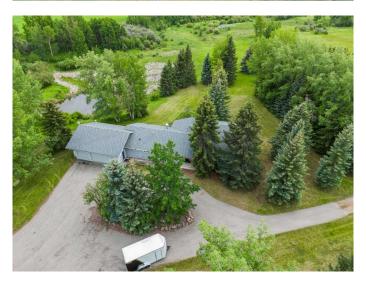

The existing residence and outbuildings, while dated, occupy a discreet site at the rear of the parcel â€" preserving future build flexibility and minimizing disruption to the natural landscape. While this listing is offered at land value only, the current home offers over 3,400 square feet and has solid structure & bones if a buyer was interested in undertaking a renovation.