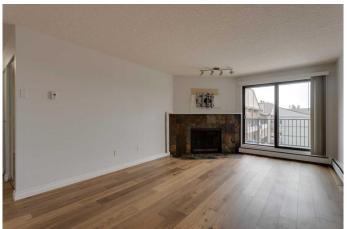

## \$225,000

2 Bedroom, 1.00 Bathroom, 821 sqft Residential on 0.00 Acres

Canyon Meadows, Calgary, Alberta

Top Floor, 2 Bedroom 1 bath with insuite laundry. This condo has be tastefully updated and ready for its new owner with new flooring and new stainless appliances its the perfect turnkey unit. The floor plan has 2 generous sized bedrooms, including a walk in closet off the primary. The living room opens to the dining area which sides the kitchen and leads to a spacious laundry/pantry room. Neutral décor, maple cabinetry and new kitchen appliances. Underground parking, a storage locker and an on site fitness facility round out this terrific home. Walking distance to Fish Creek Park, the LRT, All Levels of Schools, Shopping, Rec Center with Pool & Tennis Courts, Walking Paths and more! A great place to call home.

## Interior

Interior Features Breakfast Bar, Closet Organizers, Open Floorplan, Walk-In Closet(s)

Appliances Dishwasher, Dryer, Microwave Hood Fan, Refrigerator, Stove(s),

Washer

Heating Baseboard, Natural Gas

Cooling None
Fireplace Yes

# of Fireplaces 1

Fireplaces Wood Burning