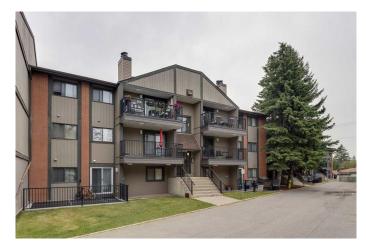

# \$225,000 - 3306, 13045 6 Street Sw, Calgary

MLS® #A2234959

## \$225,000

2 Bedroom, 1.00 Bathroom, 821 sqft Residential on 0.00 Acres

Canyon Meadows, Calgary, Alberta

Top Floor, 2 Bedroom 1 bath with insuite laundry. This condo has be tastefully updated and ready for its new owner with new flooring and new stainless appliances its the perfect turnkey unit. The floor plan has 2 generous sized bedrooms, including a walk in closet off the primary. The living room opens to the dining area which sides the kitchen and leads to a spacious laundry/pantry room. Neutral décor, maple cabinetry and new kitchen appliances. Underground parking, a storage locker and an on site fitness facility round out this terrific home. Walking distance to Fish Creek Park, the LRT, All Levels of Schools, Shopping, Rec Center with Pool & Tennis Courts, Walking Paths and more! A great place to call home.

## **Community Information**

Address 3306, 13045 6 Street Sw

Subdivision Canyon Meadows

City Calgary
County Calgary
Province Alberta
Postal Code T2W 5H1

#### **Exterior**

Exterior Features Balcony

Roof Asphalt Shingle

Construction Brick, Cedar, Wood Frame