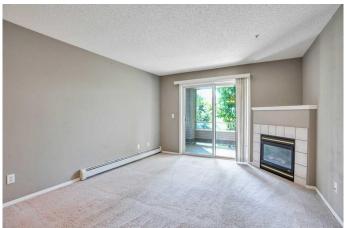

The functional layout features distinct living and dining areas, ideal for entertaining or everyday comfort. Bedrooms are strategically placed on opposite sides of the unit to offer additional privacy. Premium upgrades include tiled flooring throughout the foyer, kitchen, and bathrooms; an elegant fireplace; raised breakfast bar; in-suite laundry; and charming architectural touches like rounded corners, full banjo vanities, and mirrored closet doors. Just steps from the Somerset LRT Red Line station, your downtown commute takes approximately 25 minutes. Surrounded by abundant amenities â€" shopping centres, grocery stores, restaurants, banks, schools, a

### Interior

Interior Features No Smoking Home, Open Floorplan, Walk-In Closet(s)

Appliances Dishwasher, Dryer, Electric Stove, Range Hood, Refrigerator, Washer,

Window Coverings

Heating Baseboard, Fireplace(s), Natural Gas

Cooling None

Fireplace Yes

# of Fireplaces 1

Fireplaces Gas, Glass Doors