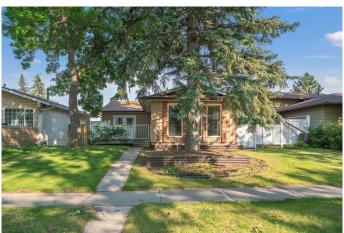

# \$590,000 - 480 Midridge Drive Se, Calgary

MLS® #A2234386

# \$590,000

5 Bedroom, 2.00 Bathroom, 1,243 sqft Residential on 0.10 Acres

Midnapore, Calgary, Alberta

Charming Bungalow in the Heart of Midnapore = Sought-after PRIVATE lake community. Year-round access to swimming, beach days, skating, sledding, special events & memorable family time. House offers great CURB appeal. Many full grown trees. 3 outdoor spaces to enjoy West light, South & EAST! BRIGHT open-concept layout creates a welcoming first impression! The sun-filled living room flows into your spacious dining area. Door here to directly access SUNNY side of yard - perfect for dining, relaxing, playtime or reading a book!) SO many windows. Kitchen features SS appliances, a stylish tile backsplash & an expansive breakfast/eat-up dining bar. Lots of space to cook and entertain here. Natural light fills the entire home throughout the day! The main floor includes three well-sized bedrooms. updated full bathroom & a standout primary suite with patio doors leading to the sunny front deck! You'll also love the dedicated mudroomâ€"for keeping daily life organized. Direct access here to your side courtyard space and the amazing backyard with DOUBLE garage! Downstairs, the fully developed basement offers a large family rec room space, two additional bedrooms (smaller one would make a perfect gym or office space!), 3-piece bath, inviting laundry area with FOLDING counter, racks to hang clothes & tons of storage PLUS a bonus cold storage room! Outside - enjoy a landscaped & PRIVATE fenced yard perfect for summer BBQs & quiet evening hangouts. Built in