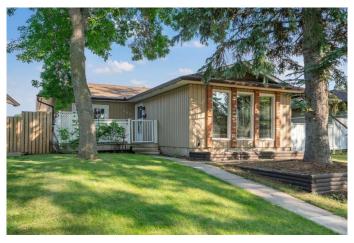

# \$590,000 - 480 Midridge Drive Se, Calgary

MLS® #A2234386

# \$590,000

5 Bedroom, 2.00 Bathroom, 1,243 sqft Residential on 0.10 Acres

Midnapore, Calgary, Alberta

Charming Bungalow in the Heart of Midnapore = Sought-after PRIVATE lake community. Year-round access to swimming, beach days, skating, sledding, special events & memorable family time. House offers great CURB appeal. Many full grown trees. 3 outdoor spaces to enjoy West light, South & EAST! BRIGHT open-concept layout creates a welcoming first impression! The sun-filled living room flows into your spacious dining area. Door here to directly access SUNNY side of yard - perfect for dining, relaxing, playtime or reading a book!) SO many windows. Kitchen features SS appliances, a stylish tile backsplash & an expansive breakfast/eat-up dining bar. Lots of space to cook and entertain here. Natural light fills the entire home throughout the day! The main floor includes three well-sized bedrooms. updated full bathroom & a standout primary suite with patio doors leading to the sunny front deck! You'll also love the dedicated mudroomâ€"for keeping daily life organized. Direct access here to your side courtyard space and the amazing backyard with DOUBLE garage! Downstairs, the fully developed basement offers a large family rec room space, two additional bedrooms (smaller one would make a perfect gym or office space!), 3-piece bath, inviting laundry area with FOLDING counter, racks to hang clothes & tons of storage PLUS a bonus cold storage room! Outside - enjoy a landscaped & PRIVATE fenced yard perfect for summer BBQs & quiet evening hangouts. Built in