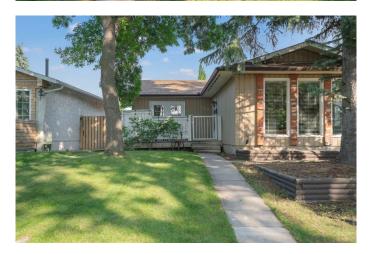

# \$590,000 - 480 Midridge Drive Se, Calgary

MLS® #A2234386

# \$590,000

5 Bedroom, 2.00 Bathroom, 1,243 sqft Residential on 0.10 Acres

Midnapore, Calgary, Alberta

Charming Bungalow in the Heart of Midnapore = Sought-after PRIVATE lake community. Year-round access to swimming, beach days, skating, sledding, special events & memorable family time. House offers great CURB appeal. Many full grown trees. 3 outdoor spaces to enjoy West light, South & EAST! BRIGHT open-concept layout creates a welcoming first impression! The sun-filled living room flows into your spacious dining area. Door here to directly access SUNNY side of yard - perfect for dining, relaxing, playtime or reading a book!) SO many windows. Kitchen features SS appliances, a stylish tile backsplash & an expansive breakfast/eat-up dining bar. Lots of space to cook and entertain here. Natural light fills the entire home throughout the day! The main floor includes three well-sized bedrooms. updated full bathroom & a standout primary suite with patio doors leading to the sunny front deck! You'll also love the dedicated mudroomâ€"for keeping daily life organized. Direct access here to your side courtyard space and the amazing backyard with DOUBLE garage! Downstairs, the fully developed basement offers a large family rec room space, two additional bedrooms (smaller one would make a perfect gym or office space!), 3-piece bath, inviting laundry area with FOLDING counter, racks to hang clothes & tons of storage PLUS a bonus cold storage room! Outside - enjoy a landscaped & PRIVATE fenced yard perfect for summer BBQs & quiet evening hangouts. Built in