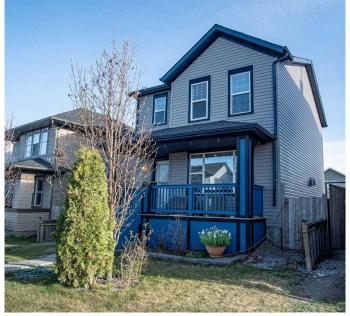

## \$660,000 - 23 Saddlebrook Gardens Ne, Calgary

MLS® #A2233490

## \$660,000

5 Bedroom, 4.00 Bathroom, 1,406 sqft Residential on 0.08 Acres

Saddle Ridge, Calgary, Alberta

Welcome to this beautifully upgraded 5-bedroom, 3.5-bath home nestled in the well-established and family-friendly community of Saddleridge NE. Boasting a fully renovated interior, this move-in-ready property offers exceptional value and high-end modern finishes throughoutâ€"including brand-new vinyl flooring, new carpet, upgraded doors, new light fixtures, and updated electrical switches for a sleek, contemporary look. All stainless steel appliances are elegant and brand new, perfectly complementing the stylish kitchen and overall modern aesthetic of the home.

From the moment you arrive, you'll be impressed by the charming curb appeal, complete with a concrete walkway, manicured front garden, and inviting front porch. Step inside to discover a bright, open-concept floor plan featuring a spacious living room with a stylish gas fireplace, a dedicated dining area, and a brand-new kitchen. The kitchen is a chef's dream with elegant quartz countertops, a centre island, a corner pantry, ample cabinetry, and a large window overlooking the south-facing backyard. The main level also includes a discreetly located 2-piece powder room and direct access to a massive deckâ€"perfect for entertaining. The outdoor space is ideal for gatherings with its inlaid stone fire pit area, garden space, and a large concrete pad offering parking for two vehicles, all accessible via a paved back lane.