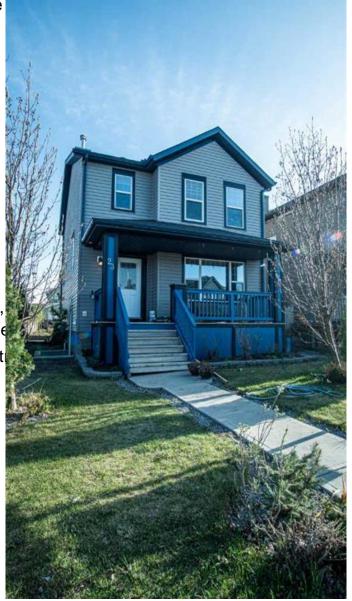

## \$660,000 - 23 Saddlebrook Gardens Ne, Calgary

MLS® #A2233490

## \$660,000

5 Bedroom, 4.00 Bathroom, 1,406 sqft Residential on 0.08 Acres

Saddle Ridge, Calgary, Alberta

Welcome to this beautifully upgraded 5-bedroom, 3.5-bath home nestled in the well-established and family-friendly community of Saddleridge NE. Boasting a fully renovated interior, this move-in-ready property offers exceptional value and high-end modern finishes throughoutâ€"including brand-new vinyl flooring, new carpet, upgraded doors, new light fixtures, and updated electrical switches for a sleek, contemporary look. All stainless steel appliances are elegant and brand new, perfectly complementing the stylish kitchen and overall modern aesthetic of the home.

From the moment you arrive, you'll be impressed by the charming curb appeal, complete with a concrete walkway, manicured front garden, and inviting front porch. Step inside to discover a bright, open-concept floor plan featuring a spacious living room with a stylish gas fireplace, a dedicated dining area, and a brand-new kitchen. The kitchen is a chef's dream with elegant quartz countertops, a centre island, a corner pantry, ample cabinetry, and a large window overlooking the south-facing backyard. The main level also includes a discreetly located 2-piece powder room and direct access to a massive deckâ€"perfect for entertaining. The outdoor space is ideal for gatherings with its inlaid stone fire pit area, garden space, and a large concrete pad offering parking for two vehicles, all accessible via a paved back lane.