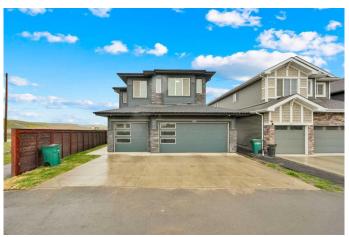

## \$885,000

3 Bedroom, 3.00 Bathroom, 2,289 sqft Residential on 0.11 Acres

Cobblestone., Airdrie, Alberta

Welcome to this upgraded home offering 2,289 sq ft of well-designed living space, plus a triple attached garage. Located in the growing community of Cobblestone, it features laminate flooring, carpet, sleek hardware, stylish light fixtures, and premium appliances.

#### **Amenities**

Amenities None

Parking Spaces 6

Parking Concrete Driveway, On Street, Triple Garage Attached

# of Garages 3