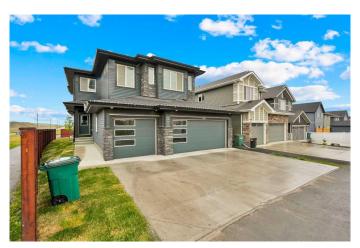

## \$885,000

3 Bedroom, 3.00 Bathroom, 2,289 sqft Residential on 0.11 Acres

Cobblestone., Airdrie, Alberta

Welcome to this upgraded home offering 2,289 sq ft of well-designed living space, plus a triple attached garage. Located in the growing community of Cobblestone, it features laminate flooring, carpet, sleek hardware, stylish light fixtures, and premium appliances.

#### **Essential Information**

MLS® # A2233038 Price \$885,000

Bedrooms 3
Bathrooms 3.00
Full Baths 2

Half Baths 1

Square Footage 2,289
Acres 0.11
Year Built 2022

Type Residential
Sub-Type Detached
Style 2 Storey
Status Active

#### **Amenities**

Amenities None

Parking Spaces 6

Parking Concrete Driveway, On Street, Triple Garage Attached

# of Garages 3