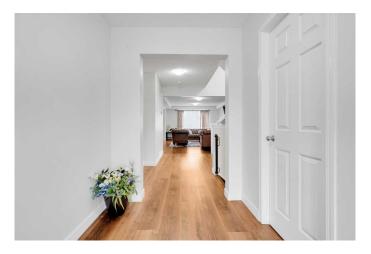

# \$599,900

3 Bedroom, 4.00 Bathroom, 1,737 sqft Residential on 0.06 Acres

South Windsong, Airdrie, Alberta

Nestled on a tranquil street in the highly coveted Windsong community, this remarkable family home is a true gem that combines comfort, style, and convenience. Spanning an impressive 2,638 square feet, this fully finished residence features 3 spacious bedrooms and 3.5 bathrooms, making it an ideal sanctuary for families of all sizes. As you step inside, you are greeted by an abundance of natural light that floods the main floor, creating a warm and inviting atmosphere. The great room, complete with a cozy gas fireplace, is perfect for intimate gatherings or cozy movie nights. Adjacent to the great room, the dining area provides a perfect setting for family meals and game nights alike. The chef-inspired kitchen is a culinary enthusiast's dream, boasting a generous wrap-around island that offers additional seating, stainless steel appliances, and ample counter space for all your cooking needs. A convenient walk-in pantry ensures you have everything at your fingertips, while the seamless flow to the dining area makes entertaining a breeze. This level also includes access to a single attached garage and a thoughtfully placed 2-piece powder room, marrying functionality with everyday comfort. Venture upstairs to discover the spacious primary bedroom, a serene retreat designed for relaxation. Featuring a walk-in closet and a luxurious 4-piece ensuite bath, this private oasis provides a perfect escape at the end of the day. Two additional bedrooms share another full bathroom, and a conveniently