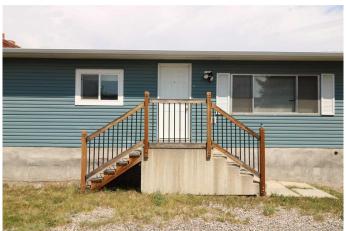

#### **Exterior**

Exterior Features Other, Private Entrance

Lot Description Back Yard, Backs on to Park/Green Space, City Lot, Few Trees,

Landscaped, Lawn, No Neighbours Behind

Roof Asphalt Shingle

Construction Metal Siding, Wood Frame