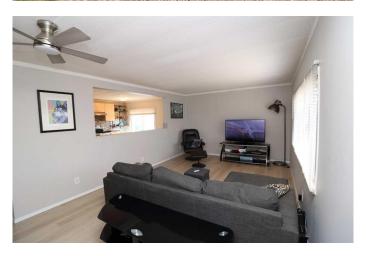

## \$379,900

3 Bedroom, 1.00 Bathroom, 960 sqft Residential on 0.11 Acres

Big Springs, Airdrie, Alberta

Upgraded 3-bedroom home located within walking distance of the Elementary School, High School and Playground. This cozy, well-maintained home is ready for a new owner. 3 bedrooms, expansive living area, large Kitchen with movable Island and all Appliances included. The basement is wide open, ready for your new ideas (potential Suite with approval and permits from the City of Airdrie). Newer Sump system installed a couple years ago, so no worries about moisture problems. Backing onto Green area and a walking path. Come view and enjoy.

## Interior

Interior Features Kitchen Island, No Animal Home, No Smoking Home, Sump Pump(s)

Appliances Dishwasher, Dryer, Electric Stove, Refrigerator, Washer, Window

Coverings

Heating Forced Air, Natural Gas