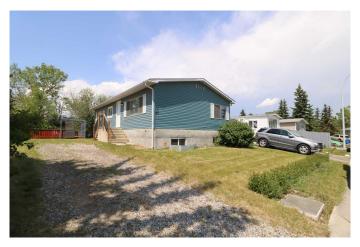

## \$379,900

3 Bedroom, 1.00 Bathroom, 960 sqft Residential on 0.11 Acres

Big Springs, Airdrie, Alberta

Upgraded 3-bedroom home located within walking distance of the Elementary School, High School and Playground. This cozy, well-maintained home is ready for a new owner. 3 bedrooms, expansive living area, large Kitchen with movable Island and all Appliances included. The basement is wide open, ready for your new ideas (potential Suite with approval and permits from the City of Airdrie). Newer Sump system installed a couple years ago, so no worries about moisture problems. Backing onto Green area and a walking path. Come view and enjoy.

#### **Exterior**

Exterior Features Other, Private Entrance

Lot Description Back Yard, Backs on to Park/Green Space, City Lot, Few Trees,

Landscaped, Lawn, No Neighbours Behind

Roof Asphalt Shingle

Construction Metal Siding, Wood Frame