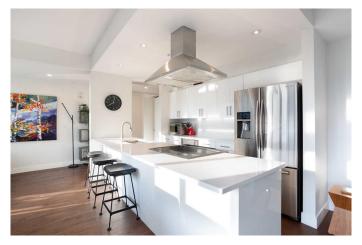

The chef-inspired kitchen has been completely reimagined with sleek cabinetry, quartz countertops, an induction cooktop, and a modern hood fan. It's perfect for everything from quick breakfasts to full dinner parties. The adjoining dining and living area is anchored by a beautiful fireplace, making it a cozy yet sophisticated space to entertain or relax.