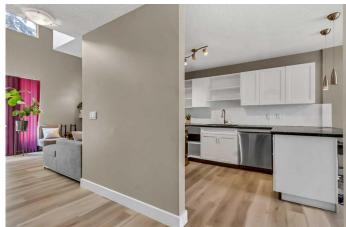

This unique 2-bedroom, 2-bathroom home features a bright and open floor plan with soaring ceilings and large windows that flood the space with natural light. The main level offers a spacious living and dining area anchored by a cozy wood burning fireplace, perfect for relaxing or entertaining. The well-appointed kitchen includes ample cabinetry, brand new stainless steel appliances, granite counters, and a private deck, just perfect more morning coffee!

#### Interior

Interior Features Granite Counters, High Ceilings, Laminate Counters, No Smoking

Home, Open Floorplan

Appliances Dishwasher, Dryer, Electric Stove, Microwave Hood Fan, Refrigerator,

Washer, Window Coverings