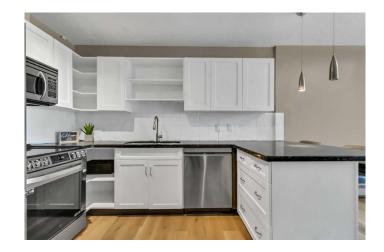

This unique 2-bedroom, 2-bathroom home features a bright and open floor plan with soaring ceilings and large windows that flood the space with natural light. The main level offers a spacious living and dining area anchored by a cozy wood burning fireplace, perfect for relaxing or entertaining. The well-appointed kitchen includes ample cabinetry, brand new stainless steel appliances, granite counters, and a private deck, just perfect more morning coffee!

#### Interior

Interior Features Granite Counters, High Ceilings, Laminate Counters, No Smoking

Home, Open Floorplan

Appliances Dishwasher, Dryer, Electric Stove, Microwave Hood Fan, Refrigerator,

Washer, Window Coverings