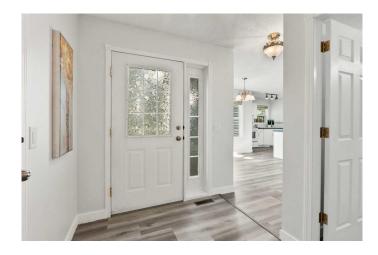

This well-kept 2-storey townhouse with a double attached garage offers space, comfort, and stylish updates. You'II love the luxury vinyl plank flooring on all three levels, the fresh paint throughout, and the warm, welcoming main floor that features a cozy gas fireplaceâ€"perfect for relaxing with family or hosting friends. The open-concept dining and kitchen area flows seamlessly to a private outdoor patio, giving you a great mix of indoor and outdoor living.

## Interior

Interior Features Bathroom Rough-in, Central Vacuum, Kitchen Island, Storage, Vinyl

Windows

Appliances Dishwasher, Electric Stove, Refrigerator, Washer/Dryer, Window

Coverings

Heating High Efficiency, Natural Gas