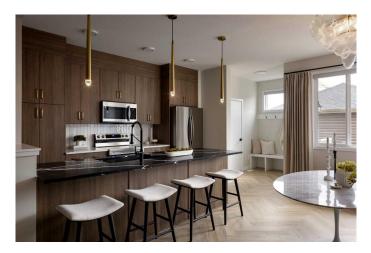

At the heart of the home is a contemporary kitchen with quartz countertops, a central island, and sleek cabinetry, offering both functionality and style. At the back, a double detached garage provides secure parking and extra storage while maintaining the homeâ€<sup>™</sup>s clean curb appeal.