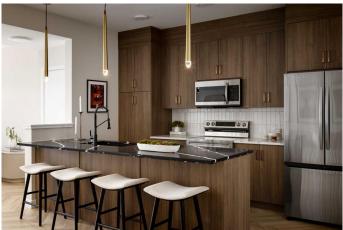

At the heart of the home is a contemporary kitchen with quartz countertops, a central island, and sleek cabinetry, offering both functionality and style. At the back, a double detached garage provides secure parking and extra storage while maintaining the homeâ€<sup>™</sup>s clean curb appeal.