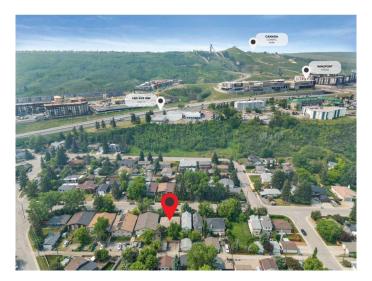

## \$675,000

3 Bedroom, 1.00 Bathroom, 1,322 sqft Residential on 0.14 Acres

Bowness, Calgary, Alberta

Development Permit Approved!!! Don't wait a year to get your development permit approved!! Ready to Build 8 plex. All plans and architectural designs will be transferred to the new owner, that is over \$30,000 of value and a year waiting around. If you need more time to build, the home is a great rental, the home was generating \$2500 plus utilities. 50ft x120ft Rectangular flat Lot located in the heart of Bowness on 33avenue, close to all amenities and roadways, farmers market and COP ski hill. This amazing bungalow with over 1300 sqft of living space. Three Large bedrooms, Living room and dining room, large kitchen with lots of storage. Spacious front and back yards, fully fenced with a large shed for all your storage needs. Selling realtor has interest in the property.

#### **Amenities**

Parking Spaces 4

Parking Parking Pad

#### **Exterior**

Exterior Features Storage

Lot Description Back Lane, Back Yard, Landscaped, Lawn

Roof Asphalt Shingle
Construction Concrete, Stucco
Foundation Poured Concrete