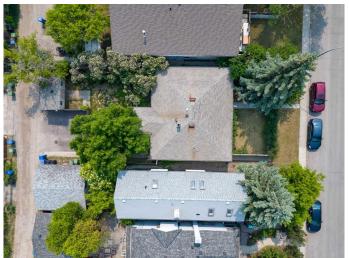

## \$675,000

3 Bedroom, 1.00 Bathroom, 1,322 sqft Residential on 0.14 Acres

Bowness, Calgary, Alberta

Development Permit Approved!!! Don't wait a year to get your development permit approved!! Ready to Build 8 plex. All plans and architectural designs will be transferred to the new owner, that is over \$30,000 of value and a year waiting around. If you need more time to build, the home is a great rental, the home was generating \$2500 plus utilities. 50ft x120ft Rectangular flat Lot located in the heart of Bowness on 33avenue, close to all amenities and roadways, farmers market and COP ski hill. This amazing bungalow with over 1300 sqft of living space. Three Large bedrooms, Living room and dining room, large kitchen with lots of storage. Spacious front and back yards, fully fenced with a large shed for all your storage needs. Selling realtor has interest in the property.

#### **Essential Information**

MLS® # A2229560 Price \$675,000

Bedrooms 3

Bathrooms 1.00

Full Baths 1

Square Footage 1,322 Acres 0.14

Year Built 1957

Type Residential

Sub-Type Detached
Style Bungalow
Status Active