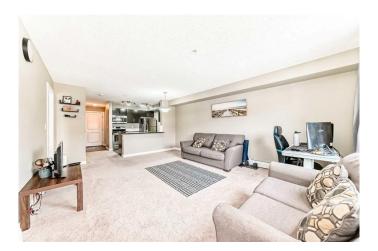

# \$274,999

2 Bedroom, 1.00 Bathroom, 666 sqft Residential on 0.00 Acres

Legacy, Calgary, Alberta

Impeccably Maintained 2-Bedroom Condo in Legacy â€" Low Condo Fees!

Perfect for first-time buyers or investors, this clean and well-cared-for 2-bedroom, 1-bath condo is located in the heart of Legacy. The second-floor unit features a functional layout with a galley kitchen, breakfast bar, spacious living room, and a private balconyâ€"ideal for a BBQ and bistro set.

The primary bedroom includes a large picture window and generous closet space, while the second bedroom works well as a guest room or office. A ceiling fan helps keep it cool in warmer months.Located in a pet-friendly, well-managed building with low condo fees, and within walking distance to Sobeys, Tim Hortons, daycares, shops, parks, and scenic walking paths. Smoke-free and pet-free home.

### Interior

Interior Features Breakfast Bar, Ceiling Fan(s), Granite Counters, No Animal Home, No

Smoking Home, Open Floorplan

Appliances Dishwasher, Electric Range, Microwave Hood Fan, Refrigerator,

Washer/Dryer Stacked