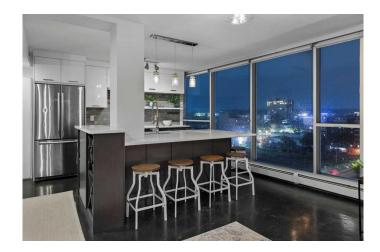

## \$449,900

2 Bedroom, 1.00 Bathroom, 925 sqft Residential on 0.00 Acres

Beltline, Calgary, Alberta

FLOOR-TO-CEILING WINDOWS | WEST FACING CORNER UNIT | DOWNTOWN VIEWS | MODERN UPGRADES| Soak in the incredible downtown views from this sleek 2-bedroom condo, where floor-to-ceiling windows bring the city skyline right into your living room. Located in The Chocolate building in the heart of Victoria Park, enjoy the ultimate urban lifestyle just off 1st Street and 17th Ave offering incredible restaurants, cocktail bars, and coffee shops, all while just a short distance from the Calgary Saddledome and Stampede Park. Designed for both comfort and style, the open-concept layout features polished concrete floors and a fully upgraded kitchen complete with quartz countertops, sleek stainless steel appliances, bright cabinetry, and a large island offering plenty of space to host and entertain. The main living area is the perfect spot to relax and enjoy the city views with floor-to-ceiling windows throughout. Wake up each morning to breathtaking views of the iconic Calgary Tower, perfectly framed from your NW facing patio, the ideal spot to enjoy your morning coffee. The second bedroom offers versatile space, perfect for a comfortable home office or guest room. The updated 4-piece bathroom features a sleek modern vanity and ample storage. Additional features include in-suite laundry, a titled underground parking stall, complimentary bike storage, and a common courtyard patio for you to enjoy during these