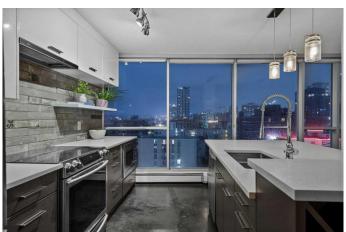

## \$449,900

2 Bedroom, 1.00 Bathroom, 925 sqft Residential on 0.00 Acres

Beltline, Calgary, Alberta

FLOOR-TO-CEILING WINDOWS | WEST FACING CORNER UNIT | DOWNTOWN VIEWS | MODERN UPGRADES| Soak in the incredible downtown views from this sleek 2-bedroom condo, where floor-to-ceiling windows bring the city skyline right into your living room. Located in The Chocolate building in the heart of Victoria Park, enjoy the ultimate urban lifestyle just off 1st Street and 17th Ave offering incredible restaurants, cocktail bars, and coffee shops, all while just a short distance from the Calgary Saddledome and Stampede Park. Designed for both comfort and style, the open-concept layout features polished concrete floors and a fully upgraded kitchen complete with quartz countertops, sleek stainless steel appliances, bright cabinetry, and a large island offering plenty of space to host and entertain. The main living area is the perfect spot to relax and enjoy the city views with floor-to-ceiling windows throughout. Wake up each morning to breathtaking views of the iconic Calgary Tower, perfectly framed from your NW facing patio, the ideal spot to enjoy your morning coffee. The second bedroom offers versatile space, perfect for a comfortable home office or guest room. The updated 4-piece bathroom features a sleek modern vanity and ample storage. Additional features include in-suite laundry, a titled underground parking stall, complimentary bike storage, and a common courtyard patio for you to enjoy during these