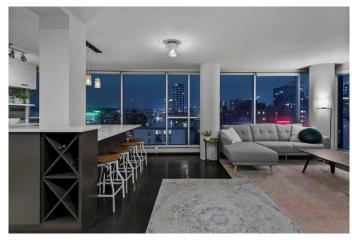

## \$449,900

2 Bedroom, 1.00 Bathroom, 925 sqft Residential on 0.00 Acres

Beltline, Calgary, Alberta

FLOOR-TO-CEILING WINDOWS | WEST FACING CORNER UNIT | DOWNTOWN VIEWS | MODERN UPGRADES| Soak in the incredible downtown views from this sleek 2-bedroom condo, where floor-to-ceiling windows bring the city skyline right into your living room. Located in The Chocolate building in the heart of Victoria Park, enjoy the ultimate urban lifestyle just off 1st Street and 17th Ave offering incredible restaurants, cocktail bars, and coffee shops, all while just a short distance from the Calgary Saddledome and Stampede Park. Designed for both comfort and style, the open-concept layout features polished concrete floors and a fully upgraded kitchen complete with quartz countertops, sleek stainless steel appliances, bright cabinetry, and a large island offering plenty of space to host and entertain. The main living area is the perfect spot to relax and enjoy the city views with floor-to-ceiling windows throughout. Wake up each morning to breathtaking views of the iconic Calgary Tower, perfectly framed from your NW facing patio, the ideal spot to enjoy your morning coffee. The second bedroom offers versatile space, perfect for a comfortable home office or guest room. The updated 4-piece bathroom features a sleek modern vanity and ample storage. Additional features include in-suite laundry, a titled underground parking stall, complimentary bike storage, and a common courtyard patio for you to enjoy during these