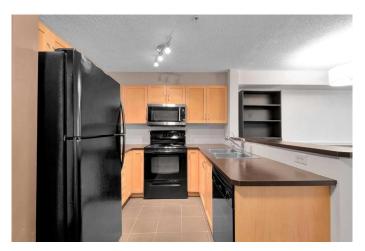

## \$229,900

1 Bedroom, 1.00 Bathroom, 581 sqft Residential on 0.00 Acres

Panorama Hills, Calgary, Alberta

The beautiful condo comes with 1 Bedrooms, 1 Living, in unit laundry, and including Underground Parking spot !!and storage!! Condo fee Including all Heating!!Water!!Electricity!!!The apartment unit is located at quiet main floor with the nice Balcony. The condo is built on 2006!! In the unit, you can enjoy the big living room and great kitchen area. Balcony is next the living room. From the balcony, you can have your own private and peaceful time. You will be easy to access Stoney Trail and Deerfoot trail. There are school, bus stops and business retail located near by the community. It's nice opportunity to have this as investment property, or enjoy it as your new home. You must see this!!

### Interior

Interior Features See Remarks

Appliances Dishwasher, Dryer, Electric Stove, Refrigerator, Washer, Microwave

Hood Fan

Heating Baseboard

Cooling None

#### **Exterior**

Exterior Features Balcony

Roof Asphalt Shingle

Construction Vinyl Siding, Wood Frame