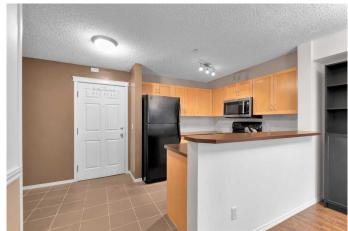

## \$229,900

1 Bedroom, 1.00 Bathroom, 581 sqft Residential on 0.00 Acres

Panorama Hills, Calgary, Alberta

The beautiful condo comes with 1 Bedrooms, 1 Living, in unit laundry, and including Underground Parking spot !!and storage!! Condo fee Including all Heating!!Water!!Electricity!!!The apartment unit is located at quiet main floor with the nice Balcony. The condo is built on 2006!! In the unit, you can enjoy the big living room and great kitchen area. Balcony is next the living room. From the balcony, you can have your own private and peaceful time. You will be easy to access Stoney Trail and Deerfoot trail. There are school, bus stops and business retail located near by the community. It's nice opportunity to have this as investment property, or enjoy it as your new home. You must see this!!

### Interior

Interior Features See Remarks

Appliances Dishwasher, Dryer, Electric Stove, Refrigerator, Washer, Microwave

Hood Fan

Heating Baseboard

Cooling None

#### **Exterior**

Exterior Features Balcony

Roof Asphalt Shingle

Construction Vinyl Siding, Wood Frame