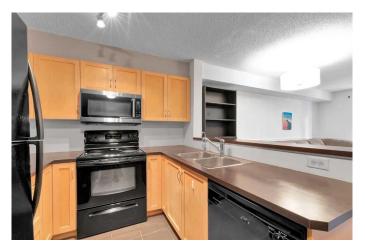

## \$229,900

1 Bedroom, 1.00 Bathroom, 581 sqft Residential on 0.00 Acres

Panorama Hills, Calgary, Alberta

The beautiful condo comes with 1 Bedrooms, 1 Living, in unit laundry, and including Underground Parking spot !!and storage!! Condo fee Including all Heating!!Water!!Electricity!!!The apartment unit is located at quiet main floor with the nice Balcony. The condo is built on 2006!! In the unit, you can enjoy the big living room and great kitchen area. Balcony is next the living room. From the balcony, you can have your own private and peaceful time. You will be easy to access Stoney Trail and Deerfoot trail. There are school, bus stops and business retail located near by the community. It's nice opportunity to have this as investment property, or enjoy it as your new home. You must see this!!

### Interior

Interior Features See Remarks

Appliances Dishwasher, Dryer, Electric Stove, Refrigerator, Washer, Microwave

Hood Fan

Heating Baseboard

Cooling None

#### **Exterior**

Exterior Features Balcony

Roof Asphalt Shingle

Construction Vinyl Siding, Wood Frame