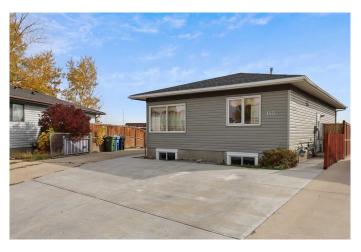

#### \$550,000

5 Bedroom, 2.00 Bathroom, 961 sqft Residential on 0.12 Acres

Abbeydale, Calgary, Alberta

**INVESTOR ALERT!** Ready For Immediate Possession! This well-maintained bungalow sits on a spacious pie lot and offers incredible income potential. With FIVE bedrooms and two bathrooms, the home features two separate living unitsâ€"one on each level. Recent updates include new siding, roof, windows, flooring, and A/C, all completed in 2022. The bright main floor has a functional layout with a tucked-away kitchen and dining area, featuring a gas stove, stylish backsplash, updated cabinetry, and plenty of cupboard space. The cozy family room has a large window, allowing for plenty of natural light, and three generously sized bedrooms with ample closet space complete the main level. The fully renovated illegal BASEMENT SUITE has all-new vinyl flooring, fresh paint, and updated trim, offering two bedrooms, a three-piece bathroom, a full kitchen, and a spacious family room. Each basement bedroom also has MASSIVE egress compliant windows! Additional features include a newer high-efficiency furnace, a newer hot water tank, a laundry room, and plenty of storage. The low-maintenance backyard boasts a beautiful deck, a fire pit area, and a storage shed, with ample parking for an RV, trailer, or up to six vehicles. Smart home features like WiFi-enabled switches add convenience. This incredible opportunity won't lastâ€"schedule your viewing today!

## Exterior

| Exterior Features | None                                                       |
|-------------------|------------------------------------------------------------|
| Lot Description   | Back Yard, Irregular Lot, Landscaped, No Neighbours Behind |
| Roof              | Asphalt Shingle                                            |
| Construction      | Wood Frame                                                 |