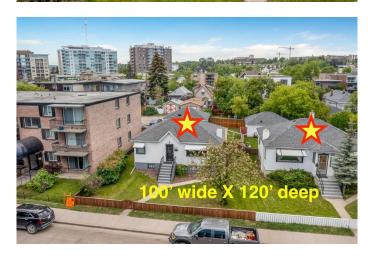

## \$1,750,000

3 Bedroom, 2.00 Bathroom, 875 sqft Residential on 0.14 Acres

Sunnyside, Calgary, Alberta

Here is an excellent opportunity for **DEVELOPERS, BUILDERS and INVESTORS** - 50' x 120' lot zoned DC, located on 2 AVENUE NW, one block away from Sunnyside LRT Station, kitty corner from Sunnyside School, steps away from the Peace Bridge and all the action of Kensington. This property is to be purchased with 922 2 Ave NW(the property next door on a 50' x 120' lot) which makes is a 100' x 120' future building lot. The existing house is a solid mid century raised bungalow with great tenants in place. \*\*\*Future potential is endless - a set of townhomes or a building up to 6 storeys(please refer to Riley Communities Local Area Plan for more information)\*\*\*