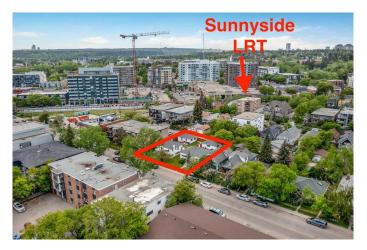

## \$1,750,000

3 Bedroom, 2.00 Bathroom, 875 sqft Residential on 0.14 Acres

Sunnyside, Calgary, Alberta

Here is an excellent opportunity for **DEVELOPERS, BUILDERS and INVESTORS** - 50' x 120' lot zoned DC, located on 2 AVENUE NW, one block away from Sunnyside LRT Station, kitty corner from Sunnyside School, steps away from the Peace Bridge and all the action of Kensington. This property is to be purchased with 922 2 Ave NW(the property next door on a 50' x 120' lot) which makes is a 100' x 120' future building lot. The existing house is a solid mid century raised bungalow with great tenants in place. \*\*\*Future potential is endless - a set of townhomes or a building up to 6 storeys(please refer to Riley Communities Local Area Plan for more information)\*\*\*