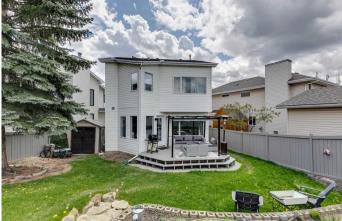

#### \$777,777

5 Bedroom, 4.00 Bathroom, 1,761 sqft Residential on 0.10 Acres

Signal Hill, Calgary, Alberta

Beautiful home in quiet cul-de-sac, friendly neighbors, alleyway and large garden Separate self contained basement illegal suite with own entrance. 1 minute drive from ring road, train station, Westside Recreation Centre, Griffith Woods Creek trails, and Westhills shopping. 200 meters to Battalion Park school, park, and toboggan hill. Quick exit out of city west to mountains. Fresh sweet apples from the apple tree. Garage can be built in backyard through alleyway.

## **Community Information**

Address

234 Sierra Vista Terrace Sw

| Subdivision                          | Signal Hill                                                                                                                                                                                                                                                                                                         |  |
|--------------------------------------|---------------------------------------------------------------------------------------------------------------------------------------------------------------------------------------------------------------------------------------------------------------------------------------------------------------------|--|
| City                                 | Calgary                                                                                                                                                                                                                                                                                                             |  |
| County                               | Calgary                                                                                                                                                                                                                                                                                                             |  |
| Province                             | Alberta                                                                                                                                                                                                                                                                                                             |  |
| Postal Code                          | T3H3C5                                                                                                                                                                                                                                                                                                              |  |
| Amenities                            |                                                                                                                                                                                                                                                                                                                     |  |
| Parking Spaces                       | 3                                                                                                                                                                                                                                                                                                                   |  |
| Parking                              | Off Street                                                                                                                                                                                                                                                                                                          |  |
| Interior                             |                                                                                                                                                                                                                                                                                                                     |  |
| Interior Features                    | Ceiling Fan(s), Central Vacuum, Closet Organizers, High Ceilings,<br>Laminate Counters, No Animal Home, No Smoking Home, Open<br>Floorplan, Pantry, Recreation Facilities, Separate Entrance, Soaking<br>Tub, Storage, Tankless Hot Water, Track Lighting, Vaulted Ceiling(s),<br>Walk-In Closet(s), Wired for Data |  |
| Appliances                           | Dishwasher, Dryer, Electric Oven, Electric Range, Electric Stove,<br>Microwave, Range Hood, Refrigerator, Stove(s), Tankless Water Heater,<br>Washer, Window Coverings, Instant Hot Water, Warming Drawer                                                                                                           |  |
| Heating                              | Forced Air, Natural Gas                                                                                                                                                                                                                                                                                             |  |
| Cooling                              | None                                                                                                                                                                                                                                                                                                                |  |
| Fireplace                            | Yes                                                                                                                                                                                                                                                                                                                 |  |
| # of Fireplaces                      | 1                                                                                                                                                                                                                                                                                                                   |  |
| Fireplaces                           | Gas, Brick Facing                                                                                                                                                                                                                                                                                                   |  |
| Has Basement                         | Yes                                                                                                                                                                                                                                                                                                                 |  |
| Basement                             | Full, Suite                                                                                                                                                                                                                                                                                                         |  |
| Exterior                             |                                                                                                                                                                                                                                                                                                                     |  |
| Exterior Features<br>Lot Description | Barbecue, Garden, Lighting, Private Entrance, Rain Gutters, Storage<br>Back Lane, Back Yard, Cul-De-Sac, Garden, Landscaped, Low<br>Maintenance Landscape, Street Lighting                                                                                                                                          |  |
| Roof                                 | Asphalt Shingle                                                                                                                                                                                                                                                                                                     |  |
| Construction                         | Vinyl Siding, Wood Frame                                                                                                                                                                                                                                                                                            |  |
| Foundation                           | Poured Concrete                                                                                                                                                                                                                                                                                                     |  |
| Additional Information               |                                                                                                                                                                                                                                                                                                                     |  |
|                                      |                                                                                                                                                                                                                                                                                                                     |  |
|                                      |                                                                                                                                                                                                                                                                                                                     |  |