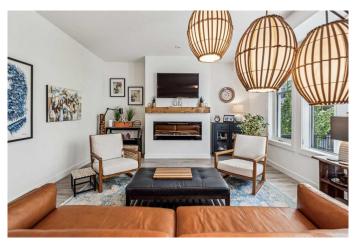

## \$474,900

2 Bedroom, 2.00 Bathroom, 1,121 sqft Residential on 0.00 Acres

Cranston, Calgary, Alberta

Immaculate END UNIT Ground level BUNGALOW in the prestigious Cranston RIVERSTONE! This beautifully maintained END UNIT, bungalow-style home is in like-new condition and offers stylish, low-maintenance living in one of Calgary's most sought-after communities. Step onto the EXPANSIVE FRONT PATIO - perfect for relaxing or entertaining, with a convenient gas line for a BBQ or outdoor heater. Inside, the spacious foyer opens to a BRIGHT AND AIRY MAIN FLOOR WITH AN OPEN-CONCEPT LAYOUT. Elegant luxury VINYL PLANK FLOORING flows throughout the main living areas, while large windows fitted with UPGRADED coverings flood the space with natural light. The living room features a striking ELECTRIC FIREPLACE FEATURE WALL complete with a custom wood mantle, creating a warm and modern focal point. The adjacent kitchen is a chef's dream, boasting QUARTZ countertops, a large island with seating for four, UPGRADED appliances, ample cabinetry, and a walk-in pantry - ideal for everyday living and entertaining. The generous dining area accommodates a full-size table and includes an extra window for ADDITIONAL NATURAL LIGHT. The master bedroom comfortably fits a king-sized bed and additional furniture, and includes a walk-in closet and a private 3pc ensuite. A spacious second bedroom and a pristine 4pc main bathroom complete the main level. Downstairs, enjoy a VERSATILE FAMILY/FLEX ROOM

# of Fireplaces 1

Fireplaces Electric, Living Room, Mantle, Heatilator

Has Basement Yes

Basement Finished, Partial

**Exterior** 

Exterior Features BBQ gas line, Courtyard

Lot Description Front Yard, Many Trees