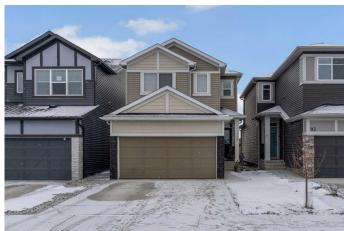

# \$668,700 - 117 Legacy Glen Circle Se, Calgary

MLS® #A2225020

## \$668,700

3 Bedroom, 3.00 Bathroom, 1,860 sqft Residential on 0.07 Acres

Legacy, Calgary, Alberta

3 BEDROOMS | 2.5 BATHROOMS | DOUBLE ATTACHED GARAGE | 1,860 SQFT | HIGH-END FINISHES | BUILT IN 2022

Welcome to this stunning, meticulously maintained home located in the award-winning community of Legacy, one of Southeast Calgary's most sought-after neighbourhoods. Built in 2022, this residence offers 1,860 sq ft of thoughtfully designed living space, combining modern elegance with everyday functionality.