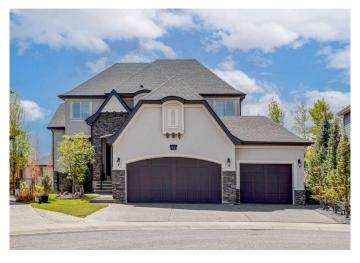

# \$1,779,000 - 72 Rockcliff Grove Nw, Calgary

MLS® #A2224263

# \$1,779,000

5 Bedroom, 5.00 Bathroom, 3,028 sqft Residential on 0.18 Acres

Rocky Ridge, Calgary, Alberta

Discover this stunning custom-built executive home in the highly sought-after community of Rocky Ridge, offering nearly 4,500 square feet of luxurious living space and uninterrupted, panoramic views of the majestic Rocky Mountains. From the moment you step inside, you'II be captivated by the elegant design, thoughtful layout, and premium finishes that make this home truly special. The main level welcomes you with an impressive open-concept foyer that flows seamlessly into a formal dining room, a spacious den/home office, and a mudroom for added convenience. The heart of the home is the grand great room - a light-filled space with soaring ceilings, a feature fireplace, and direct access to the west-facing balcony, the perfect spot to unwind and take in the breathtaking mountain sunsets. The gourmet chef's kitchen is a culinary masterpiece, equipped with top-of-the-line stainless steel appliances, a gas stove, and a dedicated spice kitchen - ideal for preparing meals with ease and keeping the main kitchen pristine. Completing the main floor are both a powder room and a full bath, offering flexibility for family and guests alike. Upstairs, the unobstructed mountain views continue to impress. The bonus room features large, bright windows that flood the space with natural light, creating a cozy yet airy atmosphere for relaxing or entertaining. The primary suite is a true retreat, boasting unmatched mountain vistas, a spa-inspired ensuite with a soaker tub, separate shower,