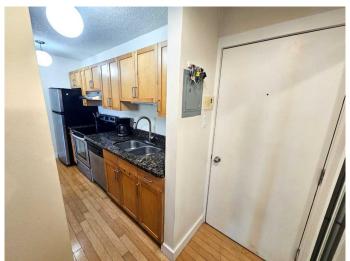

# \$265,000

1 Bedroom, 1.00 Bathroom, 497 sqft Residential on 0.00 Acres

Sunnyside, Calgary, Alberta

Great Location in Sunnyside. Just steps from the LRT and Kensington. This unit features an open concept, with hardwood floors, maple kitchen with granite counters and good sized primary bedroom. You'll love the in-suite laundry and the south west facing balcony. And you cannot beat this location with 2 blocks to the River, the Peace Bridge and bike paths, 1 1/2 blocks to all the shopping, restaurants and amenities that Kensington has to offer. Ideal for students, young professionals and investors.

## Interior

Interior Features Granite Counters, Open Floorplan, Vinyl Windows

Appliances Dishwasher, Electric Stove, Refrigerator, Washer/Dryer

Heating Baseboard, Natural Gas

1

Cooling None