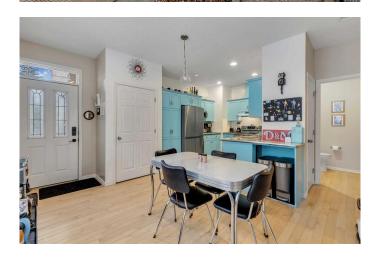

Upon entry, you'll be impressed by the stunning hardwood floors that span the main level. The modern kitchen is highlighted, with stylish light blue cabinets, stainless steel appliances, and an extra bar fridge. The countertops feature a unique retro design, enhancing the home's aesthetic.

The open-concept main floor boasts 9-foot ceilings and a spacious living room with a cozy fireplaceâ€"perfect for cold winter nights. Upstairs, find two generously sized master suites, each with an ensuite bathroom and walk-in closet, providing privacy and comfort and the convenience of an upstairs laundry.