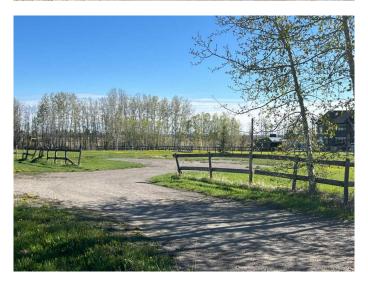

# \$950,000

3 Bedroom, 2.00 Bathroom, 1,331 sqft Residential on 9.98 Acres

NONE, Rural Rocky View County, Alberta

Embrace the best of country living just minutes from the city on this scenic 10-acre parcel in Rocky View County. Set well back from the road behind mature trees and fencing, this 3-bedroom bungalow offers privacy, tranquillity and sweeping views of the Rocky Mountains. Whether you're starting your acreage journey or downsizing with room to roam, this property delivers the ideal rural lifestyle, with city convenience still within easy reach. Inside, the home has been freshly painted and features all-new plank flooring throughout. Oversized windows in the living and dining areas frame breathtaking mountain views and draw in natural light from dawn to dusk. A charming wood-burning stove set against a brick surround adds warmth and character. complemented by a wood-beam ceiling for a touch of rustic appeal. The kitchen offers functional space to make your own, while the open layout encourages easy flow for everyday life and casual entertaining. Three well-sized bedrooms are tucked down the hall, including a primary with a private 3-piece ensuite. A second 4-piece bath adds family-friendly convenience. The full basement remains undeveloped and ready for your vision. Step outside and experience the full potential of country living. The land is fenced and cross-fenced with a horse shelter and a mix of open pasture and tree shelter. The attached rear storage offers practical utility,

#### **Amenities**

Utilities Electricity Paid For, Heating Paid For, Water Paid For

Parking Spaces 10

Parking Off Street, RV Access/Parking