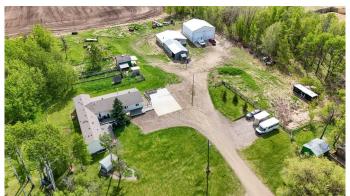

## \$669,900

4 Bedroom, 2.00 Bathroom, 2,441 sqft Residential on 6.99 Acres

NONE, Rural Clearwater County, Alberta

Beautiful 7 acre parcel with everything you need for country living. Large 4 bed, 2 bath home all re-done in 2022 with gorgeous gathering area and an open concept all on one level. Fantastic valley view to the east that shows off it's amazing sunrises just in time for your morning coffee. Custom built 42' x 42' shop the 8" concrete floor with drain is set up for all the big jobs. This gorgeous parcel is all set up for animals as well with fencing, cross-fencing, a barn and a frost free tap. Don't forget the guest house with woodstove and power, this is a must see for sure!

#### **Essential Information**

MLS® # A2221280 Price \$669,900

Bedrooms 4

Bathrooms 2.00

Full Baths 2

Square Footage 2,441

Acres 6.99

Year Built 1998