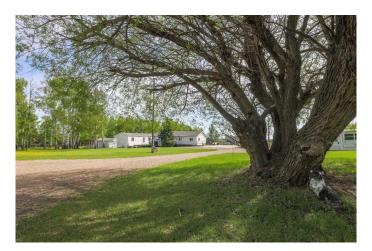

## \$669,900

4 Bedroom, 2.00 Bathroom, 2,441 sqft Residential on 6.99 Acres

NONE, Rural Clearwater County, Alberta

Beautiful 7 acre parcel with everything you need for country living. Large 4 bed, 2 bath home all re-done in 2022 with gorgeous gathering area and an open concept all on one level. Fantastic valley view to the east that shows off it's amazing sunrises just in time for your morning coffee. Custom built 42' x 42' shop the 8" concrete floor with drain is set up for all the big jobs. This gorgeous parcel is all set up for animals as well with fencing, cross-fencing, a barn and a frost free tap. Don't forget the guest house with woodstove and power, this is a must see for sure!

#### **Essential Information**

MLS® # A2221280 Price \$669,900

Bedrooms 4

Bathrooms 2.00

Full Baths 2

Square Footage 2,441

Acres 6.99

Year Built 1998