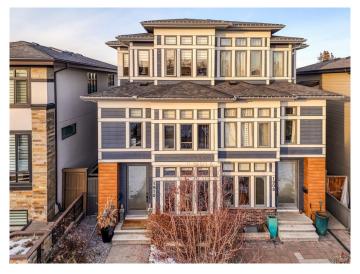

# \$1,149,000 - 1910 48 Avenue Sw, Calgary

MLS® #A2220979

# \$1,149,000

4 Bedroom, 5.00 Bathroom, 1,917 sqft Residential on 0.06 Acres

Altadore, Calgary, Alberta

This stylish and meticulously crafted home is located in Altadore, one of Calgary's most desirable inner-city neighborhoods. From the moment you step inside, you'll appreciate the quality finishes that the builder has used throughout, both inside and out. The main floor features an open and functional layout, where the formal dining room seamlessly flows into the kitchen and continues into the spacious living room.

The exterior features durable fibre cement siding, and the professionally landscaped yard boasts composite decking and artificial turf, ensuring a low-maintenance lifestyle.

With close proximity to multiple parks, Sandy Beach, the Marda Loop District, both elementary and high school options, and just minutes from downtown, it's easy to see why this neighborhood is so highly sought after.

Type Residential

Sub-Type Semi Detached

Style 3 Storey, Side by Side

Status Active