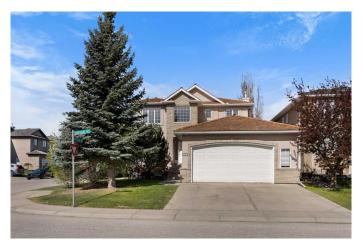

# \$949,900 - 3 Hampstead Hill Nw, Calgary

MLS® #A2220912

# \$949,900

3 Bedroom, 3.00 Bathroom, 2,480 sqft Residential on 0.14 Acres

Hamptons, Calgary, Alberta

Located in the prestigious Hamptons, this elegant 2,480 sq ft two-storey home offers 3 bedrooms, 2.5 baths, and a rare Heated Triple Attached Garage (one tandem bay) â€"ideal for three vehicles or extra storage. Set on a beautifully landscaped corner lot, this stylish and functional home features hardwood flooring, 9-foot ceilings on the main level, and newly installed carpet upstairs. Step inside to a soaring 18-foot foyer and a grand spiral staircase with a skylight above. Then you'll find a bright Living Room and formal Dining Room are perfect for hosting. The large Family Room features a gas fireplace, built-in bookcases, and a cozy window bench, creating a warm and relaxation atmosphere for everyday living. The well-appointed Kitchen with a centre island, granite countertops, pantry, and ample cabinetry is complemented by a spacious Breakfast Nook with access to the rear Deck. A private Den with French doors, Half Bath and a Mudroom with Laundry and sink complete the main level. Going upstairs, there's the large Primary Bedroom offers a retreat with a private 5-piece Ensuite and a walk-in closet. This spa-like bath features a Jetted Tub, Double Vanity and a separate shower. Two additional good sized Bedrooms share a Full Bath, providing comfortable accommodation for family or guests. The full unfinished Basement offers endless possibilities for future developmentâ€"whether it's a recreation room, home gym, or additional bedrooms. It also includes a

Lot Description Corner Lot, Landscaped, Rectangular Lot, Treed

Roof Wood

Construction Brick, Stucco, Wood Frame

Foundation Poured Concrete