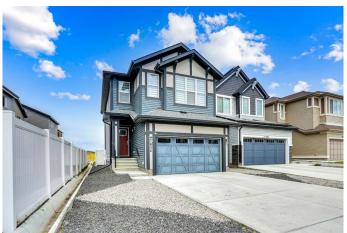

## \$699,990

4 Bedroom, 4.00 Bathroom, 1,657 sqft Residential on 0.08 Acres

Walden, Calgary, Alberta

This beautiful house is located in Walden, a highly sought after neighbourhood in southeast Calgary. The house features a well-lit and spacious kitchen, an open concept living area and a functional dining room. The house has a completed deck, a fully landscaped and fenced yard, and a double-car attached garage. On the upper floor, there is a master bedroom with an ensuite, 2 other spacious rooms, another bathroom and the laundry room. The basement is finished and provides additional living space. There is a bedroom with a full bath in the basement, and open recreational room. This property is a must-see!

#### Interior

Interior Features No Animal Home, No Smoking Home

Appliances Central Air Conditioner, Dishwasher, Dryer, Electric Stove, Garage

Control(s), Microwave, Refrigerator, Washer

Heating Forced Air Cooling Central Air