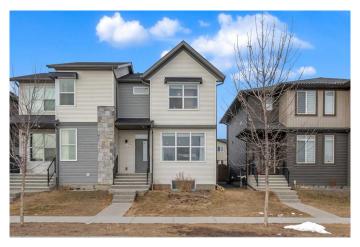

## \$558,000

3 Bedroom, 3.00 Bathroom, 1,258 sqft Residential on 0.06 Acres

Saddle Ridge, Calgary, Alberta

Welcome to 220 Savanna Road NE â€" a beautifully maintained semi-detached home ideally located in the vibrant, family-friendly community of Saddle Ridge. Perfectly positioned across from a scenic green space and playground, this home offers a peaceful setting just minutes (under 8 minutes!) from Calgary International Airport.

Enjoy the convenience of a recently added oversized double detached garage, offering abundant parking and storage.

Built in 2016