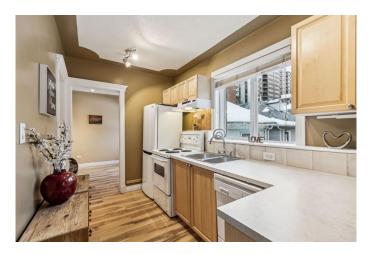

# \$182,500

1 Bedroom, 1.00 Bathroom, 355 sqft Residential on 0.00 Acres

Mission, Calgary, Alberta

\*\*Great Location\*\* Super Cute TOP-FLOOR Condo with LOW Condo-Fees(which include heat/water and more) or as low-maintenance investment property, just steps away from Calgary's Most Vibrant Neighbourhoods. Trendy Restaurants and Walkability as an entry into Mission! Take a quick RUN on the River, Bike-Ride to work on the nearby bike-path system, or walk over to STAMPEDE PARK for an Event or Concert. This OPEN-CONCEPT 355 sqft Condo enjoys BRAND NEW Luxury Vinyl Flooring throughout the single level apartment. Tasteful Kitchen with Maple Accented Cabinetry & Fresh NEW Counters. ENJOY the West Natural Light through the Bedroom and Living Space and Private IN-UNIT WASHER comes in handy. (Tucked away in the closet) Spacious Bedroom can fit a Double or Queen Sized Bed, rare for a CONDO of this size. Clean & Tidy 4 pce Bathroom with Tile floors, sets you up for Just enough space for a busy working professional who doesn't need too much space. Affordable for First-Time Homebuyers (Cheaper-than-Rent). Quick access to downtown, Located in SUPER Vibrant MISSION Walkable/Bikeable to most amenities nearby with TRANSIT, SHOPPING, RESTAURANTS, Neighbourhood/Chain COFFEE SHOPPES, places to soak on the RIVERS' edge or walk to the NEW EVENT centre for Stampede Activities. Proximity to 17th AVE or just a few minutes to the downtown office! Large Secured Storage in

#### Interior

Interior Features Laminate Counters, Open Floorplan, No Animal Home

Appliances Dishwasher, Electric Stove, Refrigerator, Washer

Heating Natural Gas, Baseboard, Hot Water

Cooling None