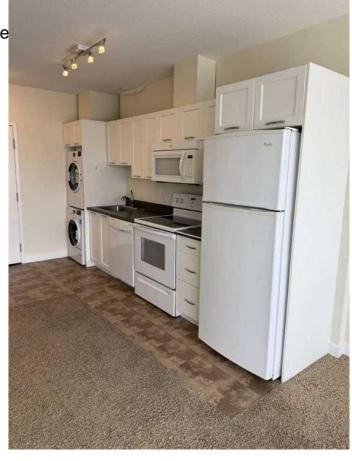

#### \$296,000

1 Bedroom, 1.00 Bathroom, 437 sqft Residential on 0.00 Acres

Brentwood, Calgary, Alberta

For more information, please click the "More Information" button.

Stunning Mountain Views! Bright
One-Bedroom Condo on the 8th Floor.
Welcome to this beautifully situated
one-bedroom condo offering breathtaking
views of the mountains from the 8th floor. This
bright and well-maintained unit features an
open layout with large windows that flood the
space with natural light and showcase the
scenic backdrop. Enjoy the peace and privacy
of being up high, while still being close to all
the amenities you need. A perfect opportunity
for first-time buyers, investors, or those looking
to downsize with style. Don't miss out on
this rare view-facing unit!

Appliances Dishwasher, Microwave,

Washer/Dryer, Window Cove

Heating Forced Air, Natural Gas

Cooling Central Air