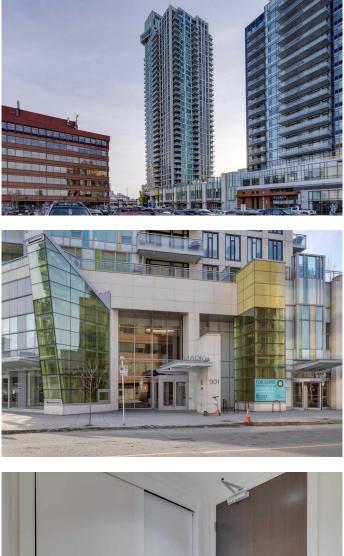

#### \$399,900

2 Bedroom, 1.00 Bathroom, 681 sqft Residential on 0.00 Acres

Beltline, Calgary, Alberta

Welcome to the amenity rich Mark on 10th. This Beautiful two bedroom CORNER unit with mountain views is situated on the 24th floor. And offers an open concept layout including a 4 piece bath, two bedrooms, 9 ft ceilings, Vinyl Plank flooring throughout, carpet in the bedrooms, & an upscale kitchen. This condo has floor to ceiling windows facing the south & west, with amazing views of the city, downtown, and even parts of the bow river! Other features to mention such as central air conditioning, and in suite laundry(1 year old Appliances). The gourmet kitchen features quartz counter tops, stainless steel appliances, gas stove top. Plenty of amenities on the 34th floor such as loft style recreation area, an outdoor hot tub, sauna, steam, fitness centre, and an out door patio with a BBQ. There is also a communal patio with greenery on the 3rd floor and rental suites for out of town guests (\$100/night + \$55 cleaning fee)The unit comes with one titled unground parking stall, and a storage locker. Underground parking has plenty of visitor parking for your guests, and the lobby is secured by a concierge. Conveniently located by shopping, public transit, restaurants, and night life! Can be offered as a turn key purchase. Currently priced not including any turn key items.