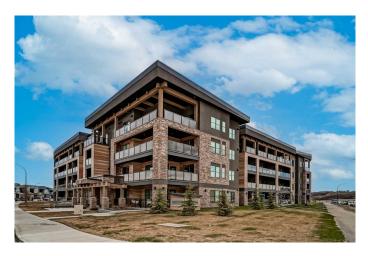

# \$300,000 - 408, 55 Wolf Hollow Crescent Se, Calgary

MLS® #A2215717

#### \$300,000

2 Bedroom, 1.00 Bathroom, 603 sqft Residential on 0.00 Acres

Wolf Willow, Calgary, Alberta

Welcome to elevated top-floor living in Bow 360! A boutique condo residence in the heart of Wolf Willow, steps from the Bow River, scenic trails, and Blue Devil Golf Course. This south-facing Junior 2-bedroom unit (ideal for a home office or guest room) offers park views, air conditioning, and incredible value in a thoughtfully designed layout.

Step out onto your private, sun-filled balcony equipped with a gas line for easy barbecuing, and appreciate the ease of in-suite laundry. Built by Cove Properties, one of Calgaryâ€<sup>™</sup>s most trusted multi-family builders, this home is still covered by Alberta New Home Warranty for added peace of mind.

#### Exterior

| Exterior Features | Balcony                                 |
|-------------------|-----------------------------------------|
| Roof              | Membrane                                |
| Construction      | Stone, Stucco, Wood Frame, Metal Siding |