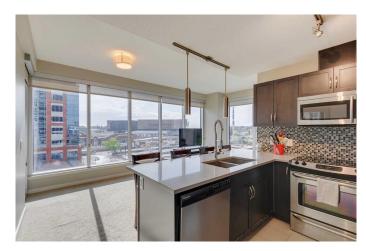

Upon entering, you're greeted with a welcoming, spacious entrance and ample storage for shoes and coats. The main living area features impressive southwest-facing floor-to-ceiling windows that fill the space with natural light and offer stunning sunset views, amazing for entertaining guests. The open concept layout connects the living space to the modern kitchen, featuring beautiful cabinets, quartz countertops, and stainless steel appliances. Two spacious bedrooms, with the primary bedroom having a large walk-in closet and 4 piece ensuite.

#### Interior

Interior Features Stone Counters

Appliances Dishwasher, Electric Stove, Microwave Hood Fan, Refrigerator,

Washer/Dryer Stacked, Window Coverings

Heating Baseboard, Forced Air, Hot Water, Natural Gas