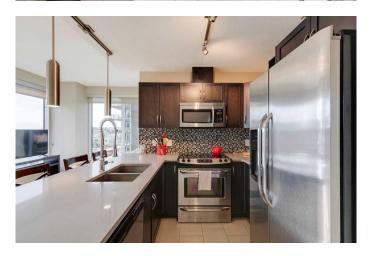

Upon entering, you're greeted with a welcoming, spacious entrance and ample storage for shoes and coats. The main living area features impressive southwest-facing floor-to-ceiling windows that fill the space with natural light and offer stunning sunset views, amazing for entertaining guests. The open concept layout connects the living space to the modern kitchen, featuring beautiful cabinets, quartz countertops, and stainless steel appliances. Two spacious bedrooms, with the primary bedroom having a large walk-in closet and 4 piece ensuite.

#### Interior

Interior Features Stone Counters

Appliances Dishwasher, Electric Stove, Microwave Hood Fan, Refrigerator,

Washer/Dryer Stacked, Window Coverings

Heating Baseboard, Forced Air, Hot Water, Natural Gas