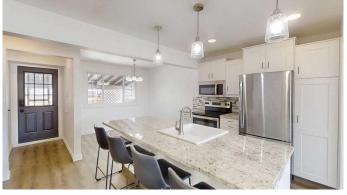

## \$296,900

3 Bedroom, 2.00 Bathroom, 1,028 sqft Residential on 0.07 Acres

Redwood, Lethbridge, Alberta

Come, check out this nicely renovated END UNIT! Three bedrooms up with updated bathroom, a totally updated main floor, including kitchen, layout, cabinets, granite, countertop, paint, and more! You will love the fact that there are no condo fees! You also have a private yard, with extra parking out back! Located in an excellent southside neighbourhood close to many main amenities! Don't forget about the central air conditioning, and a full basement waiting for your finishing touches!