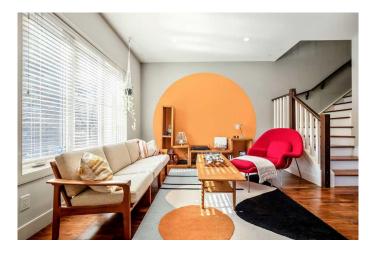

Step inside to an inviting open-concept main floor filled with natural light. The modern kitchen is equipped with granite countertops, stainless steel appliances, a gas stove, and plenty of cabinetry â€" perfect for both home cooks and entertainers. Hardwood floors and a three-sided gas fireplace add warmth and character to the main living area.