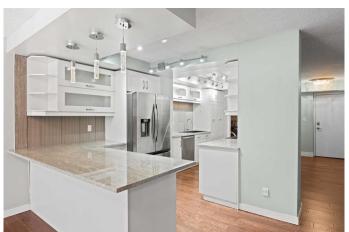

#### \$389,900

2 Bedroom, 2.00 Bathroom, 1,229 sqft Residential on 0.00 Acres

Beltline, Calgary, Alberta

Welcome to Fontainebleau Estates to your 2 bedroom, 2 bathroom haven, where downtown energy meets refined comfort. Step inside this 1229 sqft condo where natural light pours across warm maple toned laminate floors and freshly painted designer walls, instantly revealing an airy open concept design that suits any décor. Front and center is the show stopper: a floor to ceiling, gas lit/wood burning fireplace clad in stacked stone, complete with integrated log storage and custom LED sconces. The kitchen invites culinary adventures with a suite of premium Bosch appliancesâ€"a five burner gas range, whisper quiet dishwasher, and French door fridgeâ€"all framed by sleek granite counters that extend into an oversized breakfast bar. Full height, soft close cabinetry and dual pantries swallow every pot, pan, and pantry staple, while statement pendant lights and floating glass shelves add a boutique bistro vibe. Flowing effortlessly from the kitchen, the dining zone easily hosts eight and dimmable pot lights let you set just the right mood. Slide open the balcony doors and your private sky lounge unfolds: a massive wrap around deck with unobstructed views stretching over leafy Haultain Park to the glittering skyline beyond. Morning espresso, golden hour cocktails, or star gazingâ€"this space will spoil you. Back inside, the king sized primary suite is a retreat in every sense, wrapped in wall to wall windows. A built in wardrobe system keeps things sleek, while the spa calibre ensuite

pampers with a deep soaking tub, rainfall shower head, quartz topped vanity, and designer fixtures. The second bedroom is equally generousâ€"ideal for guests, a home office, or creative studioâ€"and sits next to a stylish three-piece bath, featuring a frameless glass walk-in shower. Practical perks are everywhere: full size insuite laundry; an oversized, titled stall in the heated underground parkade; and all inclusive condo fees covering heat, water, sewer, reserve fund contributions, and professional management to keep budgeting predictable. Concrete construction offers peace of mind, pets are welcome, and the building's proven Airbnb success (check bylaws) adds income potential. Step outside and you're moments from craft cafés, gastropubs, boutique shopping, river pathways, the C Train, Stampede Park, and the off leash greenery of Haultain Parkâ€"perfect for early morning dog walks or sunset yoga. Whether you crave a stylish urban home base, or a cash flowing short term rental, Fontainebleau Estates delivers luxury, lifestyle, and location in one irresistible package.

#### Interior

Interior Features Built-in Features, Closet Organizers, Granite Counters, Open Floorplan

Appliances Dishwasher, Dryer, Microwave, Refrigerator, See Remarks, Stove(s),

Washer

Heating Baseboard