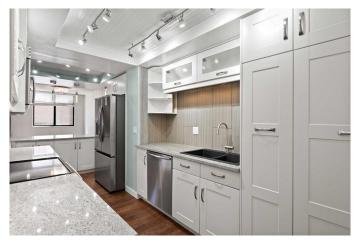

#### \$389,900

2 Bedroom, 2.00 Bathroom, 1,229 sqft Residential on 0.00 Acres

Beltline, Calgary, Alberta

Welcome to Fontainebleau Estates to your 2 bedroom, 2 bathroom haven, where downtown energy meets refined comfort. Step inside this 1229 sqft condo where natural light pours across warm maple toned laminate floors and freshly painted designer walls, instantly revealing an airy open concept design that suits any décor. Front and center is the show stopper: a floor to ceiling, gas lit/wood burning fireplace clad in stacked stone, complete with integrated log storage and custom LED sconces. The kitchen invites culinary adventures with a suite of premium Bosch appliancesâ€"a five burner gas range, whisper quiet dishwasher, and French door fridgeâ€"all framed by sleek granite counters that extend into an oversized breakfast bar. Full height, soft close cabinetry and dual pantries swallow every pot, pan, and pantry staple, while statement pendant lights and floating glass shelves add a boutique bistro vibe. Flowing effortlessly from the kitchen, the dining zone easily hosts eight and dimmable pot lights let you set just the right mood. Slide open the balcony doors and your private sky lounge unfolds: a massive wrap around deck with unobstructed views stretching over leafy Haultain Park to the glittering skyline beyond. Morning espresso, golden hour cocktails, or star gazingâ€"this space will spoil you. Back inside, the king sized primary suite is a retreat in every sense, wrapped in wall to wall windows. A built in wardrobe system keeps things sleek, while the spa calibre ensuite

pampers with a deep soaking tub, rainfall shower head, quartz topped vanity, and designer fixtures. The second bedroom is equally generousâ€"ideal for guests, a home office, or creative studioâ€"and sits next to a stylish three-piece bath, featuring a frameless glass walk-in shower. Practical perks are everywhere: full size insuite laundry; an oversized, titled stall in the heated underground parkade; and all inclusive condo fees covering heat, water, sewer, reserve fund contributions, and professional management to keep budgeting predictable. Concrete construction offers peace of mind, pets are welcome, and the building's proven Airbnb success (check bylaws) adds income potential. Step outside and you're moments from craft cafés, gastropubs, boutique shopping, river pathways, the C Train, Stampede Park, and the off leash greenery of Haultain Parkâ€"perfect for early morning dog walks or sunset yoga. Whether you crave a stylish urban home base, or a cash flowing short term rental, Fontainebleau Estates delivers luxury, lifestyle, and location in one irresistible package.

#### Interior

Interior Features Built-in Features, Closet Organizers, Granite Counters, Open Floorplan

Appliances Dishwasher, Dryer, Microwave, Refrigerator, See Remarks, Stove(s),

Washer

Heating Baseboard