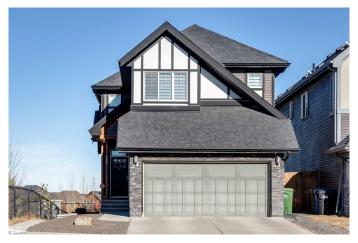

## \$875,000

6 Bedroom, 5.00 Bathroom, 2,280 sqft Residential on 0.11 Acres

Sherwood, Calgary, Alberta

Welcome to this stunning WALK-OUT basement home with 6 bedrooms and 4.5 bathrooms in the sought-after community of Sherwood! Located right beside a large GREENSPACE area with a childrens park / playground, this 2-storey home is beautifully designed throughout. Step inside and you're greeted with gorgeous hardwood flooring and large windows - flooding the main level with an abundance of natural light. The stylish yet functional kitchen features a large central island, GRANITE countertops, plenty of cabinets and stainless steel appliances. With a spacious living room, a breakfast nook and a formal dining area, this home is perfect for entertaining friends and family! The main level deck is accessible right from the kitchen and offers lovely VIEWS of the greenspace / park area. There is also a generously sized office located on the main level - perfect for those working from home! Heading upstairs you'II appreciate the design details of the stylish metal railings and the hardwood flooring throughout. 4 bedrooms and 3 full bathrooms ensure plenty of living space for your family. The massive primary bedroom features a walk-in closet and a 5-pc ensuite bath with a walk-in shower, tub and dual sinks finished with granite countertops. The 2nd bedroom has it's own 4-pc ensuite bathroom. 2 additional bedrooms, a 4-pc bathroom, an **UPSTAIRS LAUNDRY** room and a family room complete this upper level. The fully finished WALK-OUT basement has 2

### **Exterior**

**Exterior Features** Balcony, Private Yard

Lot Description Backs on to Park/Green Space, Landscaped, Low Maintenance

Landscape, Rectangular Lot

Roof Asphalt Shingle

Construction Stone, Vinyl Siding, Wood Frame