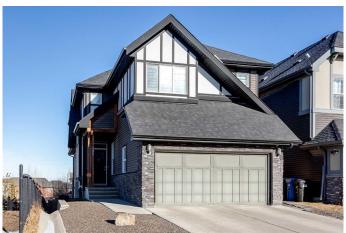

## \$875,000

6 Bedroom, 5.00 Bathroom, 2,280 sqft Residential on 0.11 Acres

Sherwood, Calgary, Alberta

Welcome to this stunning WALK-OUT basement home with 6 bedrooms and 4.5 bathrooms in the sought-after community of Sherwood! Located right beside a large GREENSPACE area with a childrens park / playground, this 2-storey home is beautifully designed throughout. Step inside and you're greeted with gorgeous hardwood flooring and large windows - flooding the main level with an abundance of natural light. The stylish yet functional kitchen features a large central island, GRANITE countertops, plenty of cabinets and stainless steel appliances. With a spacious living room, a breakfast nook and a formal dining area, this home is perfect for entertaining friends and family! The main level deck is accessible right from the kitchen and offers lovely VIEWS of the greenspace / park area. There is also a generously sized office located on the main level - perfect for those working from home! Heading upstairs you'II appreciate the design details of the stylish metal railings and the hardwood flooring throughout. 4 bedrooms and 3 full bathrooms ensure plenty of living space for your family. The massive primary bedroom features a walk-in closet and a 5-pc ensuite bath with a walk-in shower, tub and dual sinks finished with granite countertops. The 2nd bedroom has it's own 4-pc ensuite bathroom. 2 additional bedrooms, a 4-pc bathroom, an **UPSTAIRS LAUNDRY** room and a family room complete this upper level. The fully finished WALK-OUT basement has 2

### **Exterior**

**Exterior Features** Balcony, Private Yard

Lot Description Backs on to Park/Green Space, Landscaped, Low Maintenance

Landscape, Rectangular Lot

Roof Asphalt Shingle

Construction Stone, Vinyl Siding, Wood Frame