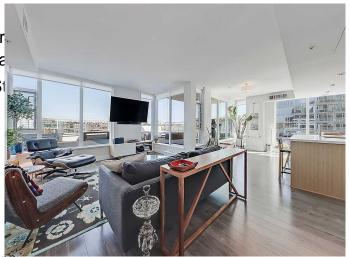

### \$795,000

3 Bedroom, 2.00 Bathroom, 1,252 sqft Residential on 0.00 Acres

Downtown East Village, Calgary, Alberta

Welcome to Suite 406 at the Pulse Tower in Evolution, where luxury meets lifestyle in the heart of Calgary's sought-after East Village. This stunning three-bedroom, two-bathroom residence features two-parking stalls, a large private terrace, and is highlighted by floor-to-ceiling windows that immerse the home in natural light. One of its most impressive features is the expansive 577 square-foot private outdoor space with sweeping views of the Bow River and the downtown skylineâ€"ideal for entertaining or relaxing in complete privacy. The home is in meticulous condition and showcases contemporary design throughout, including a sleek, modern kitchen outfitted with stainless steel appliances, quartz countertops, and ample cabinetry. Spacious bedrooms, a spa-like ensuite, air conditioning, in-suite laundry, and generous storage all contribute to the comfort and functionality of the space. The unit features AC, heated bathroom floors, custom closet shelving, two side-by-side assigned parking stalls and a large private storage unit, offering added convenience in an urban setting. Residents of Evolution enjoy access to an array of premium amenities, including a garden terrace with BBQ area, a fully equipped fitness facility, steam room, sauna, and a stylish owners' lounge with pool tableâ€"perfect for socializing or unwinding. Situated in the vibrant East Village, this location is second to none. You're just steps from the Bow River pathways and St.