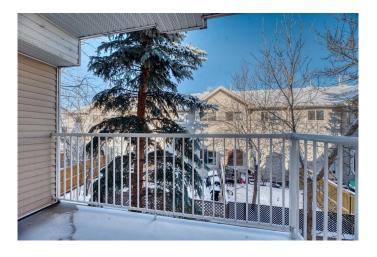

#### **Exterior**

Exterior Features None
Lot Description Views

Roof Asphalt Shingle

Construction Wood Frame, Vinyl Siding

Foundation Poured Concrete