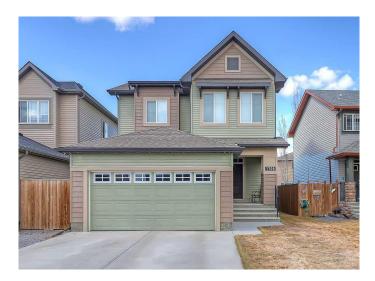

# \$599,000 - 1705 Montgomery Gate Se, High River

MLS® #A2211008

#### \$599,000

4 Bedroom, 3.00 Bathroom, 1,836 sqft Residential on 0.10 Acres

Montrose., High River, Alberta

Immaculate 4-Bedroom Home in Desirable Montrose

Welcome to this beautifully maintained 4-bedroom home, ideally situated in Montroseâ€"just steps away from schools, shopping, scenic walking trails, and the canal. As you enter, you'll be impressed by the stylish vinyl plank flooring and the bright, open-concept layout.

Built in 2017

#### **Essential Information**

| MLS® # | A2211008  |
|--------|-----------|
| Price  | \$599,000 |

| 4           |
|-------------|
| 3.00        |
| 2           |
| 1           |
| 1,836       |
| 0.10        |
| 2017        |
| Residential |
| Detached    |
| 2 Storey    |
| Active      |
|             |

## Amenities

| Parking Spaces | 4                      |
|----------------|------------------------|
| Parking        | Double Garage Attached |
| # of Garages   | 2                      |

|              | Sprinklers                               |
|--------------|------------------------------------------|
| Roof         | Asphalt                                  |
| Construction | Vinyl Siding, Wood Frame, Shingle Siding |
| Foundation   | Poured Concrete                          |