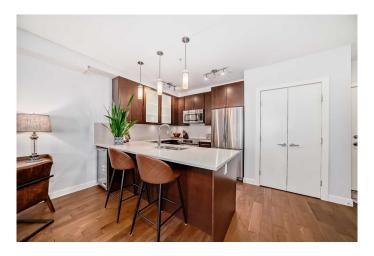

# \$310,000

1 Bedroom, 1.00 Bathroom, 594 sqft Residential on 0.00 Acres

Lower Mount Royal, Calgary, Alberta

If you are looking for a spacious condo with high quality finishings, an involved condo board in a pet friendly building, this is it! This spacious apartment welcomes you with modern finishings and hardwood floors. The open floor plan includes the kitchen with eat-in bar and wine fridge, a spacious dining area with great built ins, and living room with extra flex space. The bedroom is spacious and has ample closet space for storage with the laundry nearby. The bath is styled as a 'cheater ensuite' with direct access from the entry hall and the bedroom both. You'll love the balcony as your personal, private outdoor getaway with no other units looking into your space. Infloor heating will keep you cosy without unsightly baseboard heaters. A titled parking stall steps to the elevator rounds out this great home, along with an out of unit storage area and dedicated bicycle storage. Call your favourite agent for a private showing!

#### Interior

Interior Features Breakfast Bar, Built-in Features, Elevator, No Smoking Home, Open

Floorplan

Appliances Dishwasher, Electric Stove, Refrigerator, Washer/Dryer Stacked, Wine

Refrigerator

Heating In Floor Cooling None