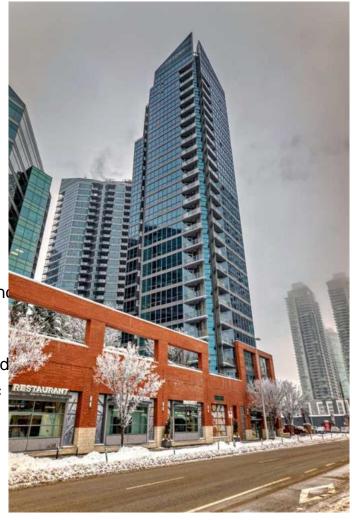

# \$379,900 - 401, 220 12 Avenue Se, Calgary

MLS® #A2210445

#### \$379,900

2 Bedroom, 2.00 Bathroom, 847 sqft Residential on 0.00 Acres

Beltline, Calgary, Alberta

Welcome to #401, 220-12 Ave SE at the Keynote. Located in the heart of downtown. Close to public transportation, restaurants, coffee shops, Saddledome, and much more. This 2 bedroom, 2 bathroom condo features 9' ceilings, ton of windows, in-suite laundry, granite countertops, stainless steel appliances, and balcony. The unit also includes 1 titled parking stall, and 1 titled storage unit. A secured building with fob key entry. Some of the amenities includes a full gym, owners lounge, hot tubs, and guest suites available for out of town guest. Stop commuting into downtown for work or play. book your showing today