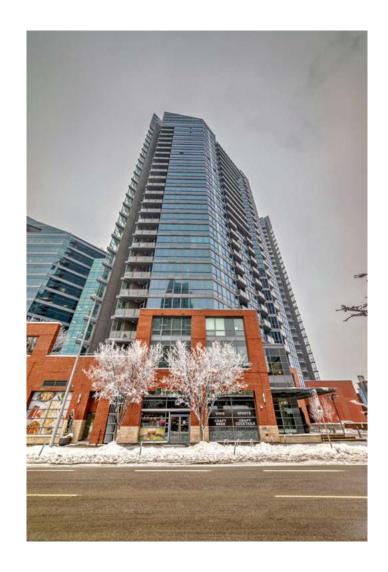

# \$379,900 - 401, 220 12 Avenue Se, Calgary

MLS® #A2210445

#### \$379,900

2 Bedroom, 2.00 Bathroom, 847 sqft Residential on 0.00 Acres

Beltline, Calgary, Alberta

Welcome to #401, 220-12 Ave SE at the Keynote. Located in the heart of downtown. Close to public transportation, restaurants, coffee shops, Saddledome, and much more. This 2 bedroom, 2 bathroom condo features 9' ceilings, ton of windows, in-suite laundry, granite countertops, stainless steel appliances, and balcony. The unit also includes 1 titled parking stall, and 1 titled storage unit. A secured building with fob key entry. Some of the amenities includes a full gym, owners lounge, hot tubs, and guest suites available for out of town guest. Stop commuting into downtown for work or play. book your showing today