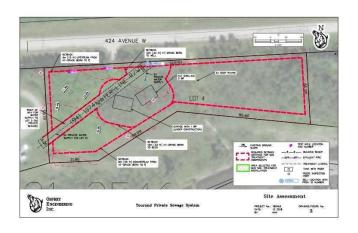

# \$899,900

1 Bedroom, 1.00 Bathroom, 1,385 sqft Residential on 1.95 Acres

Lineham Crossing, Rural Foothills County, Alberta

Discover Your Dream Retreat on the Sheep River! Perched atop the stunning Sheep River, this unique property offers breathtaking views that stretch to the horizon, making it feel like you can reach out and touch the majestic Rocky Mountains. Just 3 km west of Turner Valley and a short 17 km drive to Kananaskis Country, this location is perfect for outdoor enthusiasts and those seeking tranquility. The current owner envisioned grand plans but has already created a beautiful carriage house suite above an oversized double garage. Custom-built by Ryan Homes, the exterior boasts durable Hardie Board siding, while the interior welcomes you with a spacious foyer complete with a utility room and laundry area. The 28 x 32 double garage is fully finished, HEATED and insulated, making it ideal for storage, parking, or a workshop. Step into the exquisite carriage house unit above, featuring a southwest-facing deck that offers views so captivating, they'll leave you breathless. The open-concept design includes a large primary suite, a stylish kitchen with stainless steel appliances, quartz countertops, and an extra-large pantry, all seamlessly connected to the cozy living area. This property is not just a home; it's an incredible opportunity! No expense was spared on the water system, shared well and 3300 gallon underground cistern and a mound septic system (2019),

# **Community Information**

Address 208191 424 Avenue W

Subdivision Lineham Crossing

City Rural Foothills County

County Foothills County

Province Alberta
Postal Code T0L2A0