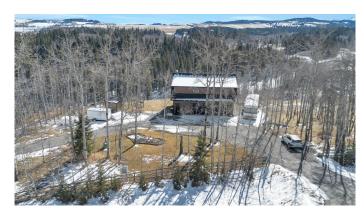

# \$899,900

1 Bedroom, 1.00 Bathroom, 1,385 sqft Residential on 1.95 Acres

Lineham Crossing, Rural Foothills County, Alberta

Discover Your Dream Retreat on the Sheep River! Perched atop the stunning Sheep River, this unique property offers breathtaking views that stretch to the horizon, making it feel like you can reach out and touch the majestic Rocky Mountains. Just 3 km west of Turner Valley and a short 17 km drive to Kananaskis Country, this location is perfect for outdoor enthusiasts and those seeking tranquility. The current owner envisioned grand plans but has already created a beautiful carriage house suite above an oversized double garage. Custom-built by Ryan Homes, the exterior boasts durable Hardie Board siding, while the interior welcomes you with a spacious foyer complete with a utility room and laundry area. The 28 x 32 double garage is fully finished, HEATED and insulated, making it ideal for storage, parking, or a workshop. Step into the exquisite carriage house unit above, featuring a southwest-facing deck that offers views so captivating, they'll leave you breathless. The open-concept design includes a large primary suite, a stylish kitchen with stainless steel appliances, quartz countertops, and an extra-large pantry, all seamlessly connected to the cozy living area. This property is not just a home; it's an incredible opportunity! No expense was spared on the water system, shared well and 3300 gallon underground cistern and a mound septic system (2019),

both large enough to accommodate that second residence-did I mention RV pad next to house with power and septic dump.

Bonus-power to the gate and attached greenhouse in the back. Whether you envision it as a holding property for your dream home, a charming Airbnb, or a peaceful country getaway from the hustle and bustle of city life, the possibilities are endless. Don't miss your chance to own this picturesque haven!

#### **Exterior**

Exterior Features Balcony, Garden, Rain Barrel/Cistern(s), RV Hookup

Lot Description Garden, No Neighbours Behind, Cul-De-Sac, Greenbelt, Irregular Lot,

Many Trees, Native Plants, Views