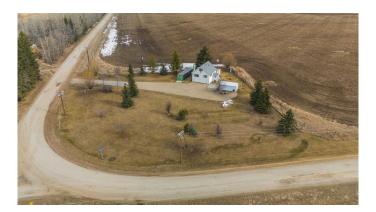

# \$315,000 - 382043 Range Road 7-1a, Rural Clearwater County

MLS® #A2208911

## \$315,000

1 Bedroom, 1.00 Bathroom, 689 sqft Residential on 1.00 Acres

NONE, Rural Clearwater County, Alberta

This adorable 1 bedroom, 1 bathroom home is the perfect retreat for someone looking to enjoy a quiet, low-maintenance lifestyle surrounded by natural beauty. Pride of ownership is evident. Set on a 1 acre lot, this cozy home is full of character, with warm, inviting touches that make it feel instantly welcoming. The west-facing mountain view is truly pricelessâ€"offering stunning sunsets that you can enjoy from your living room every evening. It's the kind of peaceful setting that makes you slow down and soak it all in. Just 10 minutes from town, you'll have all the essentials close by while still enjoying your own quiet space. Whether you're a first-time buyer, downsizing, or looking for a sweet weekend getaway, this charming little home is full of heart and simplicity.