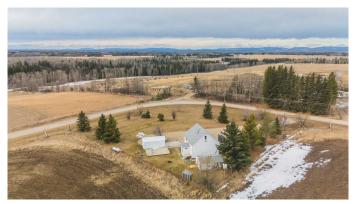

# \$315,000 - 382043 Range Road 7-1a, Rural Clearwater County

MLS® #A2208911

## \$315,000

1 Bedroom, 1.00 Bathroom, 689 sqft Residential on 1.00 Acres

NONE, Rural Clearwater County, Alberta

This adorable 1 bedroom, 1 bathroom home is the perfect retreat for someone looking to enjoy a quiet, low-maintenance lifestyle surrounded by natural beauty. Pride of ownership is evident. Set on a 1 acre lot, this cozy home is full of character, with warm, inviting touches that make it feel instantly welcoming. The west-facing mountain view is truly pricelessâ€"offering stunning sunsets that you can enjoy from your living room every evening. It's the kind of peaceful setting that makes you slow down and soak it all in. Just 10 minutes from town, you'll have all the essentials close by while still enjoying your own quiet space. Whether you're a first-time buyer, downsizing, or looking for a sweet weekend getaway, this charming little home is full of heart and simplicity.

#### **Exterior**

Exterior Features Storage

Lot Description Corner Lot

Roof Asphalt Shingle

Construction Mixed

Foundation Poured Concrete