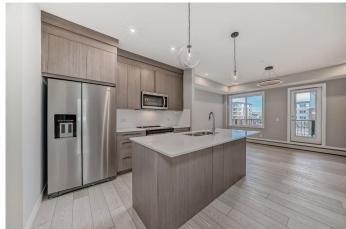

## \$329,900

2 Bedroom, 1.00 Bathroom, 742 sqft Residential on 0.00 Acres

Wolf Willow, Calgary, Alberta

This beautifully designed 2-bedroom, 1-bathroom condo is nestled in the vibrant and growing community of Wolf Willow. Enjoy the convenience of nearby playgrounds, scenic pathways, golf, and shopping, all within a dynamic and welcoming neighbourhood. Step inside to experience an exceptional living environment featuring high-quality finishes throughout. You'll appreciate the luxurious vinyl plank flooring and soaring ceilings that create a bright and inviting atmosphere. The chef-inspired kitchen boasts full-height cabinetry with soft-close doors and drawers, a sleek stainless steel appliance package, and a pantry for all your storage needs. The elegant quartz countertops and eat-up bar provide the perfect space for casual dining and entertaining. The primary bedroom serves as a true retreat, complete with a spacious closet.