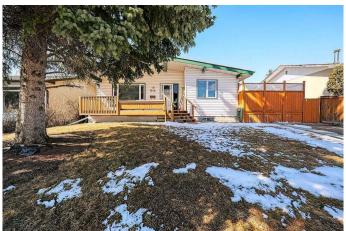

# \$578,800

2 Bedroom, 2.00 Bathroom, 980 sqft Residential on 0.13 Acres

Bonavista Downs, Calgary, Alberta

LOCATED ON A QUIET, MATURE, STREET WITH WEST BACK YARD: THIS HOME FEATURES SPACIOUS MASTER BEDROOM EXPANSION, A DECK OFF THE KITCHEN, FUNCTIONAL LOWER DEVELOPMENT THAT INCLUDES A HUGE RECROOM, A CONVENIENT 3 PIECE BATHROOM, AND STORAGE. RECENT UPGRADES INCLUDE NEWER WINDOWS, VINYL SIDING, SHINGLES, AND A CENTRAL AIR CONDIONING UNIT AND FURNACE IN 2023. OUTSIDE HAS A FRONT DRIVE WAY , A HEATED DOUBLE GARAGE, POURED CONCRETE RV PARKING, ATTACHED DECK, BRICK PATIO, AND PAVED BACK ALLY. JUST A GREAT HOME IN A BEAUTIFUL LOCATION