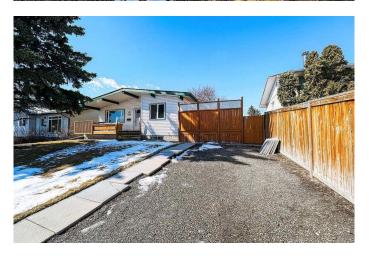

# \$578,800

2 Bedroom, 2.00 Bathroom, 980 sqft Residential on 0.13 Acres

Bonavista Downs, Calgary, Alberta

LOCATED ON A QUIET, MATURE, STREET WITH WEST BACK YARD: THIS HOME FEATURES SPACIOUS MASTER BEDROOM EXPANSION, A DECK OFF THE KITCHEN, FUNCTIONAL LOWER DEVELOPMENT THAT INCLUDES A HUGE RECROOM, A CONVENIENT 3 PIECE BATHROOM, AND STORAGE. RECENT UPGRADES INCLUDE NEWER WINDOWS, VINYL SIDING, SHINGLES, AND A CENTRAL AIR CONDIONING UNIT AND FURNACE IN 2023. OUTSIDE HAS A FRONT DRIVE WAY , A HEATED DOUBLE GARAGE, POURED CONCRETE RV PARKING, ATTACHED DECK, BRICK PATIO, AND PAVED BACK ALLY. JUST A GREAT HOME IN A BEAUTIFUL LOCATION

#### **Amenities**

Parking Spaces 4

Parking Double Garage Detached, Heated Garage, RV Access/Parking, RV

Gated