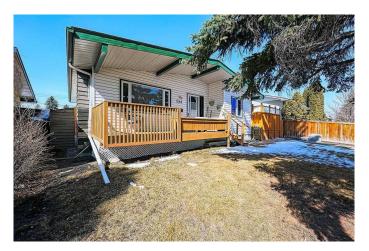

# \$578,800

2 Bedroom, 2.00 Bathroom, 980 sqft Residential on 0.13 Acres

Bonavista Downs, Calgary, Alberta

LOCATED ON A QUIET, MATURE, STREET WITH WEST BACK YARD: THIS HOME FEATURES SPACIOUS MASTER BEDROOM EXPANSION, A DECK OFF THE KITCHEN, FUNCTIONAL LOWER DEVELOPMENT THAT INCLUDES A HUGE RECROOM, A CONVENIENT 3 PIECE BATHROOM, AND STORAGE. RECENT UPGRADES INCLUDE NEWER WINDOWS, VINYL SIDING, SHINGLES, AND A CENTRAL AIR CONDIONING UNIT AND FURNACE IN 2023. OUTSIDE HAS A FRONT DRIVE WAY , A HEATED DOUBLE GARAGE, POURED CONCRETE RV PARKING, ATTACHED DECK, BRICK PATIO, AND PAVED BACK ALLY. JUST A GREAT HOME IN A BEAUTIFUL LOCATION